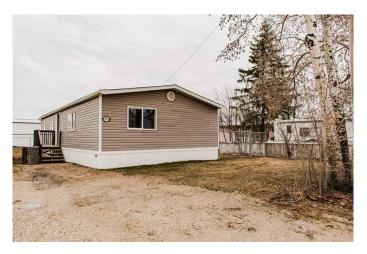

# \$259,900 - 9818 100 Avenue, Clairmont

MLS® #A2213762

# \$259,900

3 Bedroom, 2.00 Bathroom, 1,309 sqft Residential on 0.14 Acres

NONE, Clairmont, Alberta

This fully updated 3-bedroom, 1.5-bathroom home in the affordable and family-friendly community of Clairmont is move-in ready and available for immediate possession. Ideally located just six blocks from the Clairmont school and a short walk to nearby shopping, this home also backs onto an alley for added privacy and convenience. Inside, the home has been extensively renovated with modern finishes, including new vinyl plank flooring, fresh drywall with updated paint and trim, a fully remodeled kitchen with new soft-close cupboards, stylish backsplash, updated countertops, and stainless steel appliances, new plugs, switches and interior and exterior lighting. The open-concept layout connects the kitchen, living, and dining areas, creating a bright and welcoming main living space. The ceiling has been retextured, and a large hallway storage closet with custom shelving and a pantry adds functionality. The main bathroom is oversized and features a deep soaker tub with a tiled shower surround, while the primary bedroom includes a private half-bath ensuite. Exterior updates, including shingles, windows, and siding, were completed about ten years ago. Additional features include ample front parking, a fenced yard with chain-link fencing, and incredibly low property taxesâ€"just \$857 per year, which is approximately 48% less than nearby Grande Prairie, all while being only a 10-minute drive away. Clairmont offers an excellent environment for first-time home buyers and