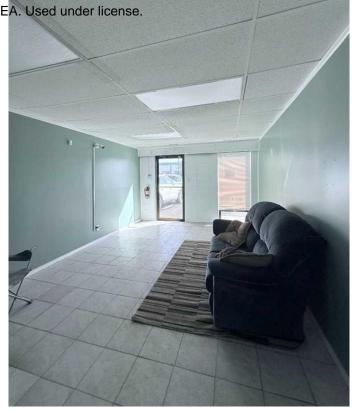

## \$3,500

0 Bedroom, 0.00 Bathroom, Commercial on 0.00 Acres

Richmond Industrial Park, Grande Prairie, Alberta

Great Opportunity to lease single bay with 12' door and office space OR 2 bays side x side with combined sq.ft just over 5000 sq.ft, conveniently located in Richmond Industrial Park. This 2617 sq.ft property features 572 sq.ft of mezzanine space, separate washroom and large bay (12' high x 13.10'wide door) with rear access and additional parking. Office space includes reception area & 1 large private office with easy access to washroom located just inside shop space. \$3500 + NNN (approx \$856.85/month) Call today, immediate possession available. North side bay available Aug 1 @ \$3500 NNN or lease both of for \$7000/month NNN.