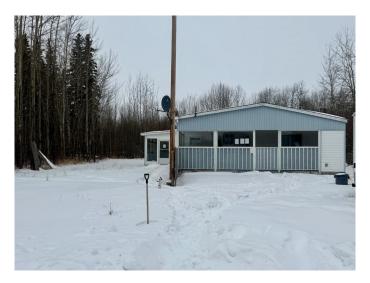

#### \$80,000

3 Bedroom, 2.00 Bathroom, 1,564 sqft Residential on 12.11 Acres

Atmore, Atmore, Alberta

12 private acres and older mobile home. Land is hard packed and roughly landscaped and offers many trees. Build your dream home, cabin or camp. Located 15 minutes from Plamondon, AB this is the perfect recreation paradise. Selling parcel as vacant land - home cannot be insured as is

Built in 1978

#### **Exterior**

Exterior Features Private Yard

Lot Description Level, Many Trees

Roof Metal
Construction Mixed

Foundation See Remarks