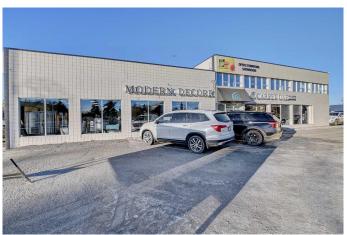

#### \$8

0 Bedroom, 0.00 Bathroom, Commercial on 0.00 Acres

VLA Montrose, Grande Prairie, Alberta

Fabulous location for a Second Floor Retail! This 2100 SQFT mixed use commercial space has abundance of windows for a bright and cheery show room! Centrally located with lots of parking in front and alongside this building for customers. Lease is NNN. Book your showing today. Immediate Possession Base \$1,400 + Comm Costs \$1,197 = \$2,597 + GST (Includes Utilities!!!) Grab this great space today!

# **Community Information**

Address 201, 10404 100 Street

Subdivision VLA Montrose
City Grande Prairie
County Grande Prairie

Province Alberta
Postal Code t8v2m2