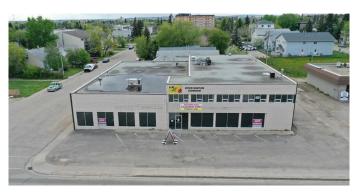

#### \$8

0 Bedroom, 0.00 Bathroom, Commercial on 0.00 Acres

VLA Montrose, Grande Prairie, Alberta

Fabulous location for a Second Floor Retail! This 2100 SQFT mixed use commercial space has abundance of windows for a bright and cheery show room! Centrally located with lots of parking in front and alongside this building for customers. Lease is NNN. Book your showing today. Immediate Possession Base \$1,400 + Comm Costs \$1,197 = \$2,597 + GST (Includes Utilities!!!) Grab this great space today!

# **Community Information**

Address 201, 10404 100 Street

Subdivision VLA Montrose
City Grande Prairie
County Grande Prairie

Province Alberta
Postal Code t8v2m2