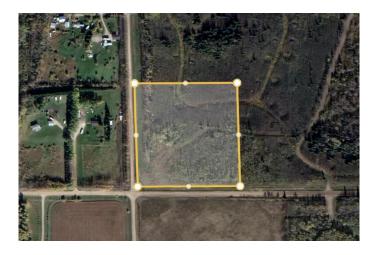

## \$329,900

0 Bedroom, 0.00 Bathroom, Land on 10.00 Acres

NONE, Rural Grande Prairie No. 1, County of, Alberta

Welcome to a stunning 10-acre parcel tucked away in the beautiful Saddle Hills area, and just a few minutes from Sexsmith and Grande Prairie. Offering breathtaking views overlooking the valleys of the Saddle Hills, and the mountains beyond, this property captures the true essence of rural Alberta living. With a few trails already carved through the landscape and crown land directly to the north, adventure and serenity are right at your doorstep. Whether you're looking to build your dream home, start a hobby farm, or simply escape to a peaceful retreat, this parcel provides the perfect backdrop. Power is already brought onto the property, putting you one step closer to turning your vision into reality. Opportunities like this don't come along often, take the first step toward your future today!

# **Community Information**

| Address     | 744 Township                          |
|-------------|---------------------------------------|
| Subdivision | NONE                                  |
| City        | Rural Grande Prairie No. 1, County of |
| County      | Grande Prairie No. 1, County of       |
| Province    | Alberta                               |
| Postal Code | T0H 3C0                               |