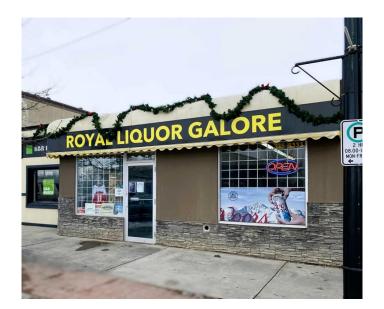

### \$599,999

0 Bedroom, 0.00 Bathroom, Commercial on 0.08 Acres

NONE, Didsbury, Alberta

Opportunity to be your own Landlord! 2 Buildings on One Lot in booming downtown Didsbury!! Front building is 1480 sqft, back building is 894 sqft. Building to be sold with the Business.