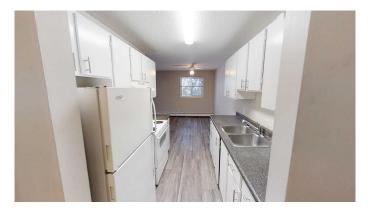

## \$1,359

2 Bedroom, 1.00 Bathroom, 925 sqft Rental on 0.00 Acres

Avondale., Grande Prairie, Alberta

2 bed unit in Cedar Manor! Conveniently located 2 bed 1 bath apartment. Unit features entry closet, storage room/pantry, and newer vinyl plank floors. Private balcony, good sized rooms and 4 piece bathroom. The building features keyless fob entry, door buzzer, security cameras and security patrols. Onsite coin laundry. Rent includes water and heat and 1 parking stall. \*Cat Friendly with \$50/mo pet fee\* Application required prior to viewing. Enjoy the perks of living in this central location. Close to Muskoseepi Park and walking distance to the public library. Close to four schools and public transportation. Renter will enjoy the convenience of a central location with restaurants and local shopping close by.

Appliances Oven, Range Hood, Refrigerator, Stove(s)

**Exterior** 

Roof Asphalt Shingle

**Additional Information** 

Date Listed April 24th, 2025

Days on Market 9

**Listing Details** 

Listing Office Grassroots Realty Group Ltd.