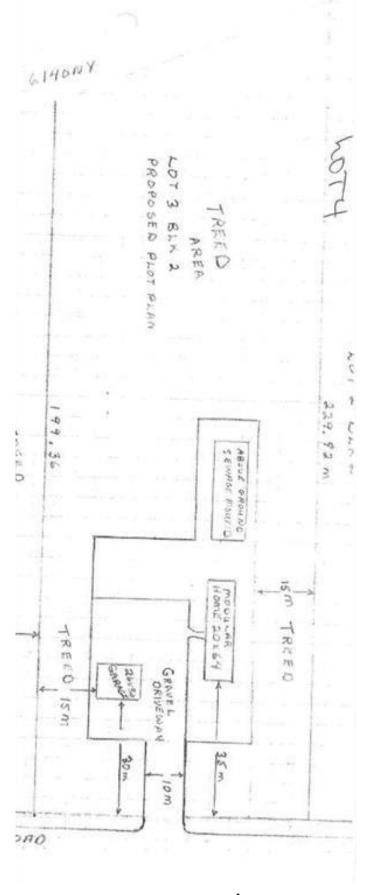

### \$68,000

0 Bedroom, 0.00 Bathroom, Land on 3.58 Acres

NONE, Rural Mackenzie County, Alberta

"Acreage Opportunity". This 3.58 acre parcel awaits your development. Located north east of High Level just off Highway 35. This partially cleared acreage is ready for you. There is road access and power to the property edge. Property can be purchased as a package, (Lot 2,3,4,5&6). Maybe GST applicable.

#### **Additional Information**

Date Listed April 24th, 2025

Days on Market 121

Zoning RCR1