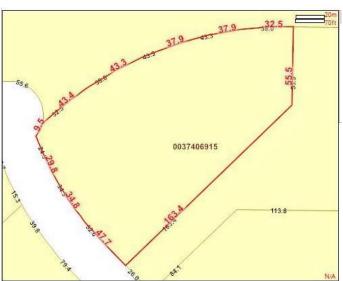

### \$199,000

0 Bedroom, 0.00 Bathroom, Land on 4.29 Acres

NONE, Rural Grande Prairie No. 1, County of, Alberta

#### VACANT LOT AND IMMEDIATE

POSSESSION!!! This 4.29 acre lot is ready to build on and zoned CR 5 country residential. Enjoy the convenience of being just minutes from Grande Prairie, where you'II find a variety of amenities to suit your lifestyle. With flexible options for build-to-suit and carrying options available, your vision can become a reality. Don't miss out on this incredible opportunity to invest in a community.

#### **Essential Information**

MLS® # A2214938 Price \$199,000

Bathrooms 0.00 Acres 4.29 Type Land

Sub-Type Residential Land

Status Active