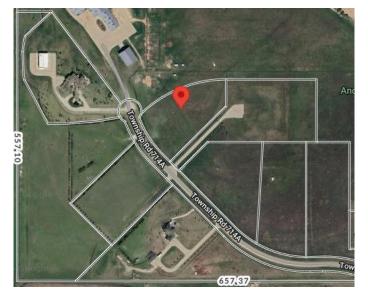

# \$199,000 - 19, 714040 71 Range, Rural Grande Prairie No. 1, County of

MLS® #A2214938

### \$199,000

0 Bedroom, 0.00 Bathroom, Land on 4.29 Acres

NONE, Rural Grande Prairie No. 1, County of, Alberta

## **Community Information**

Address 19, 714040 71 Range

Subdivision NONE

City Rural Grande Prairie No. 1, County of

County Grande Prairie No. 1, County of

Province Alberta
Postal Code T8W 5K5