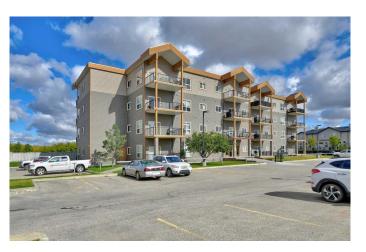

## \$175,000

2 Bedroom, 2.00 Bathroom, 864 sqft Residential on 0.00 Acres

Lakeland., Grande Prairie, Alberta

Immediate possession available on this ground floor 2 bedroom, 2 bath corner unit in The Vistas at Crystal Lake. Nice open floor plan with a 4pc ensuite, convenient kitchen and a nice sunny south face dining area and living room with patio doors leading to the balcony. Pet friendly building but restrictions do apply. Condo fee is \$643/ month and includes heat and water. Book your viewing today!

# Interior

Interior Features Breakfast Bar, Open Floorplan

Appliances See Remarks

Heating Fan Coil

Cooling None