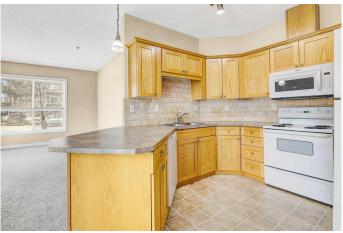

## \$175,000

2 Bedroom, 2.00 Bathroom, 864 sqft Residential on 0.00 Acres

Lakeland., Grande Prairie, Alberta

Immediate possession available on this ground floor 2 bedroom, 2 bath corner unit in The Vistas at Crystal Lake. Nice open floor plan with a 4pc ensuite, convenient kitchen and a nice sunny south face dining area and living room with patio doors leading to the balcony. Pet friendly building but restrictions do apply. Condo fee is \$643/ month and includes heat and water. Book your viewing today!

# Interior

Interior Features Breakfast Bar, Open Floorplan

Appliances See Remarks

Heating Fan Coil

Cooling None