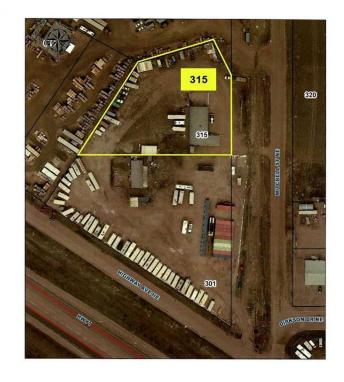

## \$375,000 - 315 Mitchell Street Ne, Redcliff

MLS® #A2215263

## \$375,000

0 Bedroom, 0.00 Bathroom, Commercial on 1.30 Acres

Redcliff Industrial, Redcliff, Alberta

Great opportunity to own your own business with a huge shop and 3.4 acres (along with MLS# A20156266) of commercially zoned land. Need lots of yard storage? This 3540 sq ft building and fully fenced compound. With two driveways, access to the building is a breeze. The building has a reception area and front offices with approx. 3240 sq ft of shop space. Includes a couple of areas for office space and a huge Quonset building with mechanical shop (currently). Mezzanine located above the shop, is great for storage or additional office. Business currently holds 55 storage units and 55 RV parking stalls. This property is great for a variety of businesses and ready for you! Call today for your personal viewing. Sold as a package with MLS#A2215261

**Community Information** 

| Address                | 315 Mitchell Street Ne  |
|------------------------|-------------------------|
| Subdivision            | Redcliff Industrial     |
| City                   | Redcliff                |
| County                 | Cypress County          |
| Province               | Alberta                 |
| Postal Code            | T0J 2P0                 |
| Amenities              |                         |
| Parking Spaces         | 15                      |
| Interior               |                         |
| Heating                | Forced Air, Natural Gas |
| Exterior               |                         |
| Roof                   | Asphalt Shingle         |
| Additional Information |                         |
| Date Listed            | April 27th, 2025        |
| Days on Market         | 5                       |
| Zoning                 | l1                      |
| Listing Details        |                         |