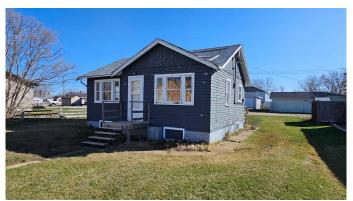

# \$65,000

1 Bedroom, 1.00 Bathroom, 576 sqft Residential on 0.13 Acres

NONE, Coronation, Alberta

Cozy two bedroom, 576 sq ft, in Coronation with wood doors and trim. The kitchen has been wood counter top and a few cupboards. There is a four piece bathroom just off the living room. The attic has blown in insulation helping with the already low heating costs. Outside there is a couple of sheds, ready for a few chickens and your lawn equipment. There is more to do with this property, so make this a project to secure a steady income from your investment.

## **Exterior**

Exterior Features Rain Gutters

Lot Description Standard Shaped Lot

Roof Asphalt Shingle

Construction Wood Frame

Foundation Perimeter Wall