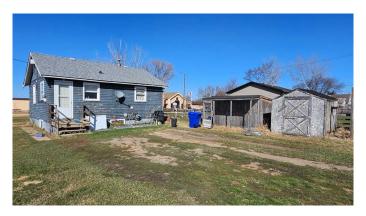

# \$65,000

1 Bedroom, 1.00 Bathroom, 576 sqft Residential on 0.13 Acres

NONE, Coronation, Alberta

Cozy two bedroom, 576 sq ft, in Coronation with wood doors and trim. The kitchen has been wood counter top and a few cupboards. There is a four piece bathroom just off the living room. The attic has blown in insulation helping with the already low heating costs. Outside there is a couple of sheds, ready for a few chickens and your lawn equipment. There is more to do with this property, so make this a project to secure a steady income from your investment.