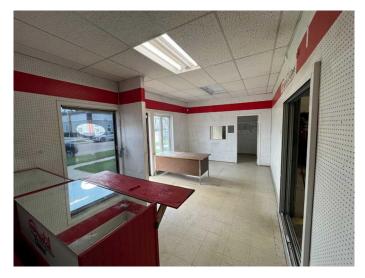

#### \$274,900

0 Bedroom, 0.00 Bathroom, Commercial on 0.00 Acres

Central Ponoka, Ponoka, Alberta

This unique 2,562 sq ft commercial property presents an exceptional opportunity in a prime location, just steps from downtown and close to all amenities. Formerly home to a successful glass business, the building offers a welcoming storefront, a convenient bathroom, and a spacious open workshop area that is ideal for daily operations, storage, or customizing to suit a variety of business needs. A large overhead door at the back provides easy access from the paved back alley, making it perfect for deliveries or handling larger equipment. Additional storage rooms further enhance the functionality of the space. Whether you're planning to open a mechanic shop, fabrication business, or retail storefront with warehouse space, this versatile property is ready to bring your vision to life. With outstanding visibility in a high traffic location, and flexible layout; it's an excellent opportunity for entrepreneurs looking to launch or grow their business.