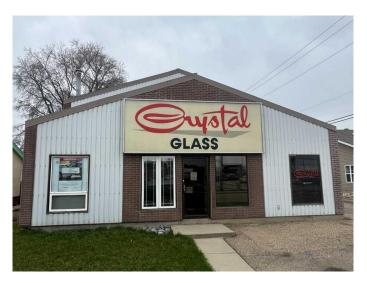

# \$274,900 - 5008 46 Ave, Ponoka

MLS® #A2215575

#### \$274,900

0 Bedroom, 0.00 Bathroom, Commercial on 0.00 Acres

Central Ponoka, Ponoka, Alberta

This unique 2,562 sq ft commercial property presents an exceptional opportunity in a prime location, just steps from downtown and close to all amenities. Formerly home to a successful glass business, the building offers a welcoming storefront, a convenient bathroom, and a spacious open workshop area that is ideal for daily operations, storage, or customizing to suit a variety of business needs. A large overhead door at the back provides easy access from the paved back alley, making it perfect for deliveries or handling larger equipment. Additional storage rooms further enhance the functionality of the space. Whether you're planning to open a mechanic shop, fabrication business, or retail storefront with warehouse space, this versatile property is ready to bring your vision to life. With outstanding visibility in a high traffic location, and flexible layout; it's an excellent opportunity for entrepreneurs looking to launch or grow their business.

Built in 1984