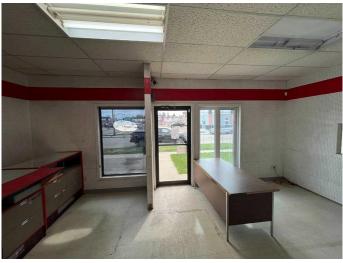

#### \$274,900

0 Bedroom, 0.00 Bathroom, Commercial on 0.00 Acres

Central Ponoka, Ponoka, Alberta

This unique 2,562 sq ft commercial property presents an exceptional opportunity in a prime location, just steps from downtown and close to all amenities. Formerly home to a successful glass business, the building offers a welcoming storefront, a convenient bathroom, and a spacious open workshop area that is ideal for daily operations, storage, or customizing to suit a variety of business needs. A large overhead door at the back provides easy access from the paved back alley, making it perfect for deliveries or handling larger equipment. Additional storage rooms further enhance the functionality of the space. Whether you're planning to open a mechanic shop, fabrication business, or retail storefront with warehouse space, this versatile property is ready to bring your vision to life. With outstanding visibility in a high traffic location, and flexible layout; it's an excellent opportunity for entrepreneurs looking to launch or grow their business.