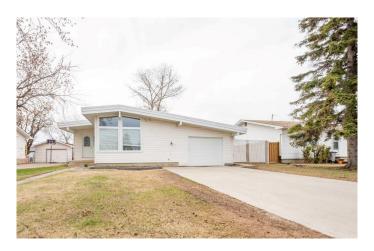

# \$409,900 - 10245 113 Avenue, Grande Prairie

MLS® #A2215790

## \$409,900

4 Bedroom, 2.00 Bathroom, 1,116 sqft Residential on 0.16 Acres

Avondale., Grande Prairie, Alberta

Amazing location!!!Bungalow with In-Law suite across from the City Park in Avondale. Modernized open beam home with a fully equipped 2 bedroom in-law suite with separate access. Home has been completely renovated top to bottom. New flooring, new wiring, new paint, new kitchens and new bathrooms, new furnace and newer hot water tank. Home also has main floor laundry as well as basement laundry. Rear lane access for RV's. Mature south facing yard, deck and fire pit. Basement could lessen your financial obligations by 1500 dollars per month in todays market.