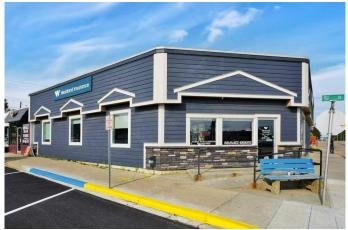

#### \$440,000

0 Bedroom, 0.00 Bathroom, Commercial on 0.10 Acres

NONE, Rimbey, Alberta

Commercial Building in Rimbey for sale. Fully leased to a single tenant - Insurance Company. Building is approx. 3,492 sq. ft. with many recent upgrades including 2 new roof top units just installed. 11 offices, large reception/waiting area, staff room, washroom & filing/storage rooms. Nice clean building with excellent tenant showing an approx. 7.78% return. Lots of upside when the lease is renewed. Recent Appraisal on file.