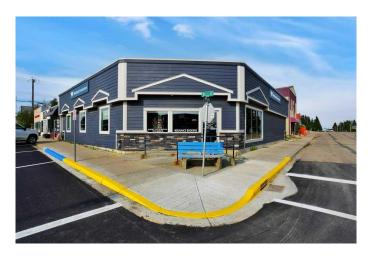

#### \$440,000

0 Bedroom, 0.00 Bathroom, Commercial on 0.10 Acres

NONE, Rimbey, Alberta

Commercial Building in Rimbey for sale. Fully leased to a single tenant - Insurance Company. Building is approx. 3,492 sq. ft. with many recent upgrades including 2 new roof top units just installed. 11 offices, large reception/waiting area, staff room, washroom & filing/storage rooms. Nice clean building with excellent tenant showing an approx. 7.78% return. Lots of upside when the lease is renewed. Recent Appraisal on file.