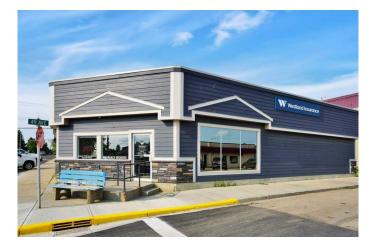

#### \$440,000

0 Bedroom, 0.00 Bathroom, Commercial on 0.10 Acres

NONE, Rimbey, Alberta

Commercial Building in Rimbey for sale. Fully leased to a single tenant - Insurance Company. Building is approx. 3,492 sq. ft. with many recent upgrades including 2 new roof top units just installed. 11 offices, large reception/waiting area, staff room, washroom & filing/storage rooms. Nice clean building with excellent tenant showing an approx. 7.78% return. Lots of upside when the lease is renewed. Recent Appraisal on file.