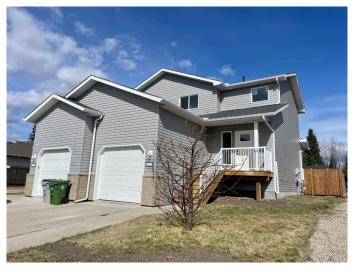

### \$365,000

3 Bedroom, 3.00 Bathroom, 1,186 sqft Residential on 0.09 Acres

Edson, Edson, Alberta

This modern and beautifully reimagined half duplex in Westgrove has been completely transformed from the basement studs up, and offers contemporary living with quality upgrades throughout. It's luxurious with neutral colours and stylish flooring. This stunning home boasts a gorgeous kitchen equipped with new Samsung stainless steel appliances, ample cabinetry and counter space, large pantry, and an open dining area with patio doors leading to the deck that is perfect for entertaining. The main floor features a large entryway, 2-piece powder room, open kitchen and dining area, living room, and access to the basement and garage. Upstairs you'II find a spacious primary bedroom with a mountain view and access to the 4 piece bathroom, plus two generously sized additional bedrooms. The fully developed basement offers excellent flexibility with a large family room which is ideal for guests, teenagers, or recreation, as well as a gorgeous 3 piece bathroom, laundry area, utility room, and additional storage. This home has new furnace and ducting, plumbing, electrical, ethernet throughout, doors and windows (except one window in basement) flooring, siding, shingles, and the builder is offering a one year home warranty. You will love the private backyard with a 6' fence, nice fire pit area, storage shed, and a convenient gate. Located in a great family friendly neighborhood close to parks, schools, and amenities. The adjacent lot is also

#### Built in 2004