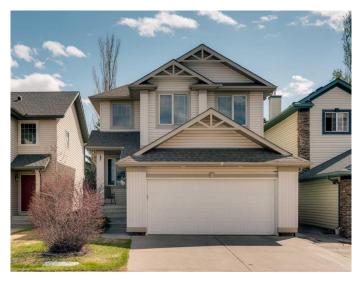

# \$725,000 - 58 Cranfield Crescent Se, Calgary

MLS® #A2216480

# \$725,000

3 Bedroom, 4.00 Bathroom, 1,719 sqft Residential on 0.09 Acres

Cranston, Calgary, Alberta

\*\*\*OPEN HOUSE Sun. May 4th from 1:00 -3:30 pm \*\*\*This custom-built, original owner home is located on a quiet crescent in the desired community of Cranston! The owner, who worked for Beattie Homes, put extra care and attention into the build of this home by adding nine-foot ceilings to both the main floor and the basement, high-end Low-e windows, and solid floor joists. The large main floor features an office/flex room, a spacious kitchen with both a peninsula/breakfacr bar, and island creating plenty of work and storage space, opening onto the vaulted Great Room complete with a grand stone front gas fireplace, additional large windows, all with custom blinds, plus a generous dining area where your table can be extended to accommodate those large dinner parties! The dining room opens onto your sunny south-facing composite deck and low-maintenance yard. Upstairs, you will be pleased to find the Primary to be spacious, and bright, offering a walk-in closet, and a sunny 4-pce ensuite bath, with a separate shower, and soaker tub; two large additional bedrooms, a full bath, and the laundry room with storage. The basement was professionally finished at the build time, and boasts nine-foot ceilings, a HUGE recreation room with stone-faced gas fireplace, room to add a wall to create a bedroom, a 3-pce bath with STEAM SHOWER, and a utility/storage room. Enjoy the sun in the beautifully landscaped, low-maintenance backyard, resplendent with