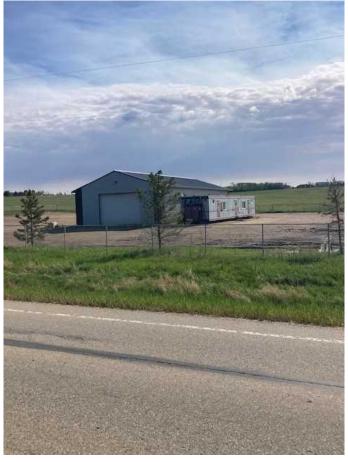

#### \$5,500

0 Bedroom, 0.00 Bathroom, Commercial on 4.98 Acres

Dimsdale Industrial Park, Dimsdale, Alberta

3,283 Square foot shop and an Atco office trailer available for lease in the Dimsdale. It is on a 4.98 acre lot with approximately 2.0 +/acres fenced and graveled and the other 3 are undeveloped. The property has a holding tank for sewer and a shared water well. It is available at \$5,500.00 per month plus GST which includes taxes and insurance. The Tenant shall be responsible for power, gas, water, snow removal, pumping sewer and property maintenance.