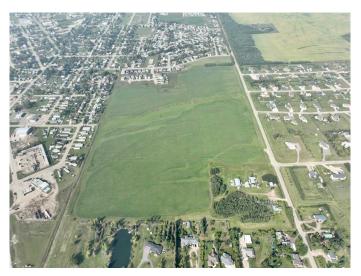

### \$525,000

0 Bedroom, 0.00 Bathroom, Land on 67.50 Acres

NONE, Beaverlodge, Alberta

Are you seeking a prime location to develop residential properties? Look no further than 67.5 acres of development land in the thriving community of Beaverlodge. With a coveted South West view, urban zoning, and an outline plan for approximately 220 residential lots (with the next phase for 32 lots), this property is a developer's dream. Plans have already been approved but expired, and the plan application and engineering have been fully completed. The property is easily serviceable and boasts a nice slope from East to West, with convenient access off 8th and 11th Avenue. Beaverlodge is a self-sufficient community offering a variety of retail businesses, industrial hubs, recreation facilities, healthcare, good schools, seniors' center, and more. Just a 20-minute drive from Grande Prairie, this location offers the perfect combination of convenience and high-quality rural living. The seller of this property is a licensed realtor in Alberta. Don't miss out on this opportunity to create thriving, beautiful new residences in the heart of Beaverlodge.