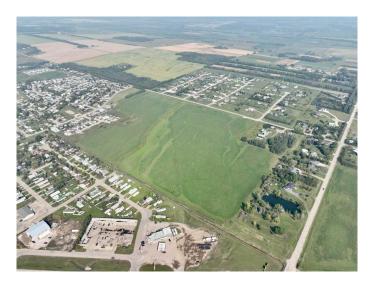

### \$525,000

0 Bedroom, 0.00 Bathroom, Land on 67.50 Acres

NONE, Beaverlodge, Alberta

Are you seeking a prime location to develop residential properties? Look no further than 67.5 acres of development land in the thriving community of Beaverlodge. With a coveted South West view, urban zoning, and an outline plan for approximately 220 residential lots (with the next phase for 32 lots), this property is a developer's dream. Plans have already been approved but expired, and the plan application and engineering have been fully completed. The property is easily serviceable and boasts a nice slope from East to West, with convenient access off 8th and 11th Avenue. Beaverlodge is a self-sufficient community offering a variety of retail businesses, industrial hubs, recreation facilities, healthcare, good schools, seniors' center, and more. Just a 20-minute drive from Grande Prairie, this location offers the perfect combination of convenience and high-quality rural living. The seller of this property is a licensed realtor in Alberta. Don't miss out on this opportunity to create thriving, beautiful new residences in the heart of Beaverlodge.