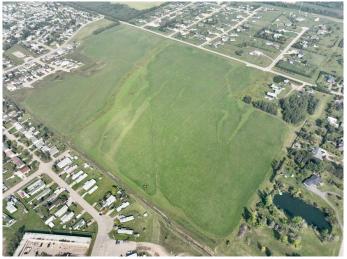

### \$525,000

0 Bedroom, 0.00 Bathroom, Land on 67.50 Acres

NONE, Beaverlodge, Alberta

Are you seeking a prime location to develop residential properties? Look no further than 67.5 acres of development land in the thriving community of Beaverlodge. With a coveted South West view, urban zoning, and an outline plan for approximately 220 residential lots (with the next phase for 32 lots), this property is a developer's dream. Plans have already been approved but expired, and the plan application and engineering have been fully completed. The property is easily serviceable and boasts a nice slope from East to West, with convenient access off 8th and 11th Avenue. Beaverlodge is a self-sufficient community offering a variety of retail businesses, industrial hubs, recreation facilities, healthcare, good schools, seniors' center, and more. Just a 20-minute drive from Grande Prairie, this location offers the perfect combination of convenience and high-quality rural living. The seller of this property is a licensed realtor in Alberta. Don't miss out on this opportunity to create thriving, beautiful new residences in the heart of Beaverlodge.