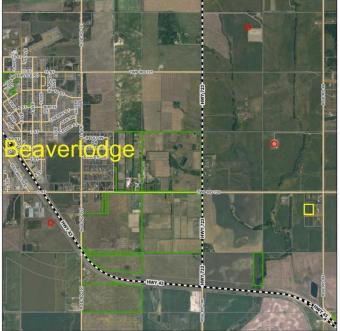

#### \$97,500

0 Bedroom, 0.00 Bathroom, Land on 3.99 Acres

N/A, Beaverlodge, Alberta

No waiting for power and gas, build right away! Power and gas are in the subdivision. There are great water wells in the area. Located a stones throw from pavement and less than a mile from the 4 lane highway, you can get to Beaverlodge in about 2 minutes and Grande Prairie in about 20. Nice views, quiet neighborhood, come have a look for yourself.

### **Community Information**

Address Lot 6, 715066 Rge Rd 95

Subdivision N/A

City Beaverlodge

County Grande Prairie No. 1, County

Province Alberta
Postal Code T0H 0C0