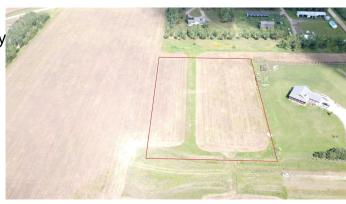

#### \$97,500

0 Bedroom, 0.00 Bathroom, Land on 3.99 Acres

N/A, Beaverlodge, Alberta

No waiting for power and gas, build right away! Power and gas are in the subdivision. There are great water wells in the area. Located a stones throw from pavement and less than a mile from the 4 lane highway, you can get to Beaverlodge in about 2 minutes and Grande Prairie in about 20. Nice views, quiet neighborhood, come have a look for yourself.

### **Community Information**

Address Lot 6, 715066 Rge Rd 95

Subdivision N/A

City Beaverlodge

County Grande Prairie No. 1, County

Province Alberta
Postal Code T0H 0C0