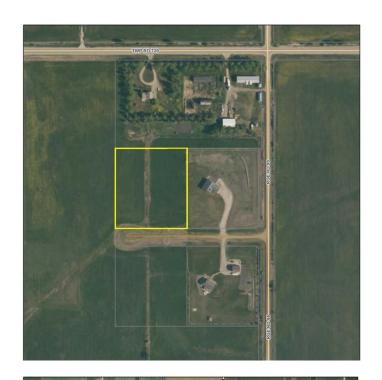

#### \$97,500

0 Bedroom, 0.00 Bathroom, Land on 3.99 Acres

N/A, Beaverlodge, Alberta

No waiting for power and gas, build right away! Power and gas are in the subdivision. There are great water wells in the area. Located a stones throw from pavement and less than a mile from the 4 lane highway, you can get to Beaverlodge in about 2 minutes and Grande Prairie in about 20. Nice views, quiet neighborhood, come have a look for yourself.

### **Community Information**

Address Lot 6, 715066 Rge Rd 95

Subdivision N/A

City Beaverlodge

County Grande Prairie No. 1, County

Province Alberta
Postal Code T0H 0C0