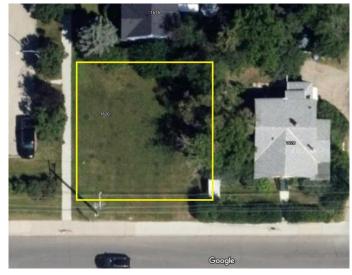

### \$500,000

0 Bedroom, 0.00 Bathroom, Land on 0.10 Acres

Scarboro, Calgary, Alberta

"ATTENTION DEVELOPERS & BUILDERS!! Prime corner lot in the highly sought-after inner-city community of Scarboro! This spacious lot, zoned RCG, is ideal for an infill project, with no demolition costs and immediate possession available. Measuring approximately 19.8 x 21.3 meters (corner cut), this location offers a rare opportunity to build a new home or multi-family unit just minutes from downtown Calgary. Enjoy the convenience of nearby amenities including top-rated schools, parks, shopping, dining, and excellent transit access. Don't miss outâ€"motivated sellers make this upscale neighborhood your next project site!"

### **Community Information**

Address 1620 Shelbourne Street Sw

Subdivision Scarboro
City Calgary
County Calgary

Province Alberta
Postal Code T3C 2L3