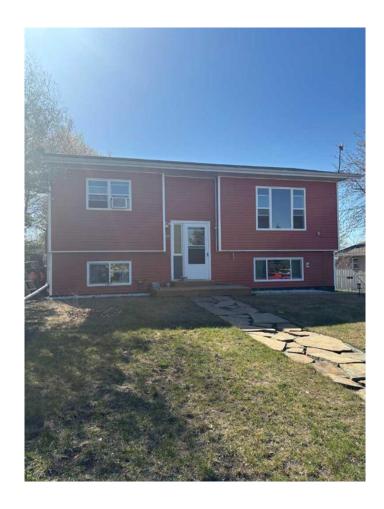

#### \$314,900

4 Bedroom, 2.00 Bathroom, 938 sqft Residential on 0.02 Acres

NONE, Beaverlodge, Alberta

This beautiful 4 bedroom 2 bathroom home is in a serene neighborhood. The house has had some very tasteful renovations done to include new siding, new windows, new sidewalk to the house, new shed. There is a gazebo on the back deck to keep you cool on hot summer days. The large shed has been sided to match the home. The yard is landscaped and fenced perfect for your pets and children. The interion of the house was tastefully done and there is a security system which will be left for you that you just plug in. No messing with wires and contracts!!! This home is a must see and ready for its new owners. Call me of your favorite realtor today to book your viewing!

#### **Essential Information**

MLS® # A2217247
Price \$314,900

Bedrooms 4
Bathrooms 2.00
Full Baths 2
Square Footage 938
Acres 0.02

Year Built 1982
Type Residential
Sub-Type Detached
Style Bungalow

Status Active

#### **Exterior**

**Exterior Features** Private Yard

Lot Description Back Lane, Back Yard, Land

Roof Asphalt Shingle

Construction Vinyl Siding

Foundation Wood