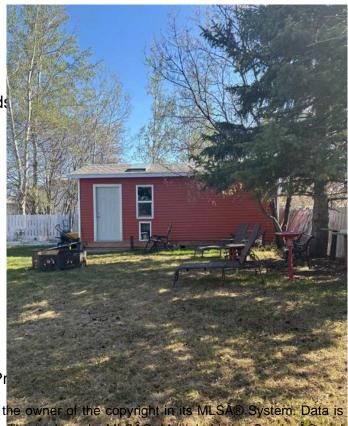

#### \$314,900

4 Bedroom, 2.00 Bathroom, 938 sqft Residential on 0.02 Acres

NONE, Beaverlodge, Alberta

This beautiful 4 bedroom 2 bathroom home is in a serene neighborhood. The house has had some very tasteful renovations done to include new siding, new windows, new sidewalk to the house, new shed. There is a gazebo on the back deck to keep you cool on hot summer days. The large shed has been sided to match the home. The yard is landscaped and fenced perfect for your pets and children. The interion of the house was tastefully done and there is a security system which will be left for you that you just plug in. No messing with wires and contracts!!! This home is a must see and ready for its new owners. Call me of your favorite realtor today to book your viewing!