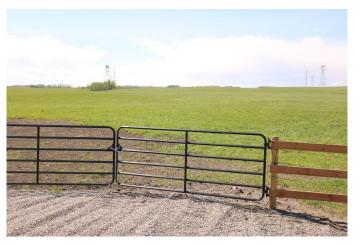

### \$450,000

0 Bedroom, 0.00 Bathroom, Land on 41.96 Acres

NONE, Rural Mountain View County, Alberta

41.96 acres zoned AG all on pavement close to Olds. This property has great building spots and is located in a close proximity to golfing and Dickson Dam. The property is completely perimeter fenced. Start your small hobby farm or build your next dream home!