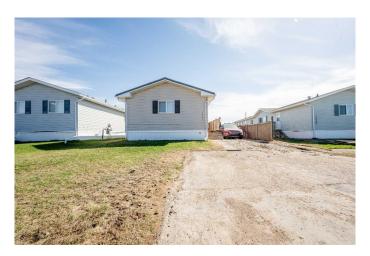

# \$259,900

4 Bedroom, 2.00 Bathroom, 1,520 sqft Residential on 0.11 Acres

NONE, Clairmont, Alberta

This charming 4-bedroom, 2-bathroom home offers 1,520 square feet of comfortable living space, perfect for families or anyone seeking room to grow. Enjoy the benefits of county taxes while relaxing in a fully air-conditioned interior. The fenced yard is ideal for pets or outdoor activities, providing a secure and private space. With its practical layout and move-in-ready condition, this property is a must-see for buyers looking for value and maintenance free tin roof! Call real estate professional today!!

#### **Exterior**

Exterior Features Other

Lot Description Landscaped, Lawn

Roof Metal

Construction Vinyl Siding, Wood Frame

Foundation Piling(s)