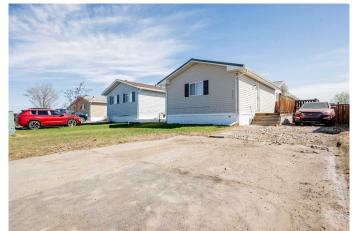

# \$259,900

4 Bedroom, 2.00 Bathroom, 1,520 sqft Residential on 0.11 Acres

NONE, Clairmont, Alberta

This charming 4-bedroom, 2-bathroom home offers 1,520 square feet of comfortable living space, perfect for families or anyone seeking room to grow. Enjoy the benefits of county taxes while relaxing in a fully air-conditioned interior. The fenced yard is ideal for pets or outdoor activities, providing a secure and private space. With its practical layout and move-in-ready condition, this property is a must-see for buyers looking for value and maintenance free tin roof! Call real estate professional today!!

## Interior

Interior Features No Smoking Home

Appliances Dishwasher, Electric Stove, Refrigerator, Washer/Dryer

Heating Forced Air Cooling Central Air

Basement None