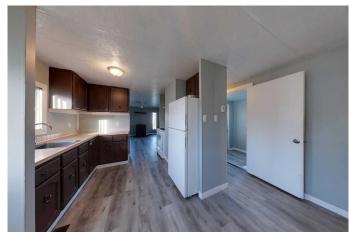

## \$134,900

3 Bedroom, 1.00 Bathroom, 955 sqft Residential on 0.22 Acres

NONE, Slave Lake, Alberta

3 bedroom, 1 bath mobile on a massive corner lot in the Southeast. Overlooks greenbelt, very quiet up and coming neighborhood. Home has newer flooring, painted throughout, new hot water tank, and owner has replaced Poly-B water lines. Priced to sell!

#### Interior

Interior Features Open Floorplan

Appliances Dishwasher, Electric Oven, Electric Stove, Refrigerator, Washer/Dryer

Heating Forced Air

Cooling None Fireplace Yes