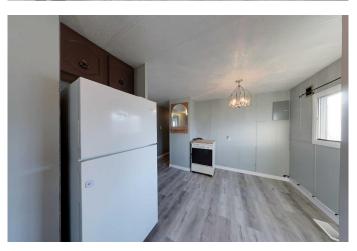

## \$134,900

3 Bedroom, 1.00 Bathroom, 955 sqft Residential on 0.22 Acres

NONE, Slave Lake, Alberta

3 bedroom, 1 bath mobile on a massive corner lot in the Southeast. Overlooks greenbelt, very quiet up and coming neighborhood. Home has newer flooring, painted throughout, new hot water tank, and owner has replaced Poly-B water lines. Priced to sell!

#### Interior

Interior Features Open Floorplan

Appliances Dishwasher, Electric Oven, Electric Stove, Refrigerator, Washer/Dryer

Heating Forced Air

Cooling None Fireplace Yes