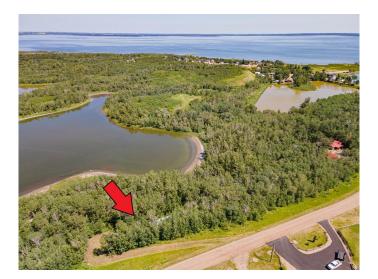

### \$199,900

0 Bedroom, 0.00 Bathroom, Land on 1.06 Acres

Rochon Sands Estate, Rural Stettler No. 6, County of, Alberta

1.06 Acres Minutes from Buffalo Lake –
Rochon Sands Estates
Discover the perfect blend of privacy and
convenience in the peaceful community of
Rochon Sands Estates. This spacious
1.06-acre lot is ideally located just down the
road from Buffalo Lake, with paved access
right to the driveway.

A portion of the land has already been cleared, offering a great head start for development, while the surrounding trees ensure plenty of privacy. Enjoy the natural beauty of the area, including nearby wild game trails and a scenic pond that attracts local wildlife. Plus, with municipal reserve land bordering the east and north, you'II never have to worry about neighbors building too close.