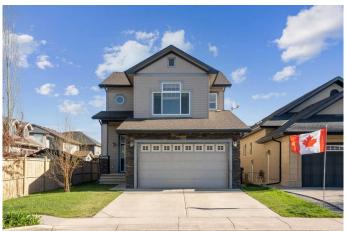

## \$650,000

4 Bedroom, 4.00 Bathroom, 1,828 sqft Residential on 0.10 Acres

Montrose., High River, Alberta

Welcome to your new home offering over 2,500 sq ft of developed living space in one of High River's most sought-after communities. As you enter, a split-level landing provides easy access in both directionsâ€"head down to the attached garage and a convenient half bath, or step up into the bright, open-concept main floor designed for seamless everyday living. Flooded with natural light, the living room, dining room, and kitchen flow seamlessly together, creating an inviting atmosphere for both everyday living and entertaining. Rich hardwood flooring and dark cabinetry are beautifully contrasted by lighter finishes, allowing for a range of interior design styles. The kitchen features a granite-topped island, built-in pantry, and ample cupboard space. Sliding doors off the dining area lead directly to the backyardâ€"perfect for summer BBQs and outdoor enjoyment. Upstairs, a spacious bonus room provides a cozy retreat. The three bedrooms are thoughtfully separated from the main living areas for added privacy. The generous primary suite includes a walk-in closet and a luxurious five-piece ensuite with double sinks, a separate shower, tub, and toilet. The second-floor laundry room adds everyday convenience. The fully finished basement expands your living space with a fourth bedroom, a large recreation area, a wet bar or secondary kitchen, and a full bathroomâ€"ideal for guests, teens, or multi-generational living. This home is vacant