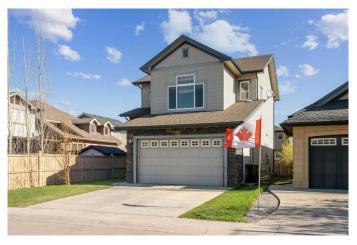

## \$650,000

4 Bedroom, 4.00 Bathroom, 1,828 sqft Residential on 0.10 Acres

Montrose., High River, Alberta

Welcome to your new home offering over 2,500 sq ft of developed living space in one of High River's most sought-after communities. As you enter, a split-level landing provides easy access in both directionsâ€"head down to the attached garage and a convenient half bath, or step up into the bright, open-concept main floor designed for seamless everyday living. Flooded with natural light, the living room, dining room, and kitchen flow seamlessly together, creating an inviting atmosphere for both everyday living and entertaining. Rich hardwood flooring and dark cabinetry are beautifully contrasted by lighter finishes, allowing for a range of interior design styles. The kitchen features a granite-topped island, built-in pantry, and ample cupboard space. Sliding doors off the dining area lead directly to the backyardâ€"perfect for summer BBQs and outdoor enjoyment. Upstairs, a spacious bonus room provides a cozy retreat. The three bedrooms are thoughtfully separated from the main living areas for added privacy. The generous primary suite includes a walk-in closet and a luxurious five-piece ensuite with double sinks, a separate shower, tub, and toilet. The second-floor laundry room adds everyday convenience. The fully finished basement expands your living space with a fourth bedroom, a large recreation area, a wet bar or secondary kitchen, and a full bathroomâ€"ideal for guests, teens, or multi-generational living. This home is vacant