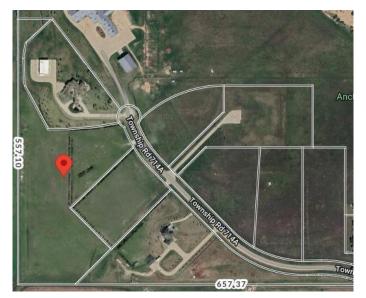

#### VACANT LOT AND IMMEDIATE

POSSESSION!!! This 15.79 acre lot is ready to build on and zoned CR 5 country residential. Enjoy the convenience of being just minutes from Grande Prairie, where you'II find a variety of amenities to suit your lifestyle. With flexible options for build-to-suit and carrying options available, your vision can become a reality. Don't miss out on this incredible opportunity to invest in a community. For more details and to explore your options, call Sean today! Your dream home is just a lot away!

## **Community Information**

Address 10, 714040 71 Range Road

Subdivision NONE

City Rural Grande Prairie No. 1, County of

County Grande Prairie No. 1, County of

Province Alberta
Postal Code T8W 5J5