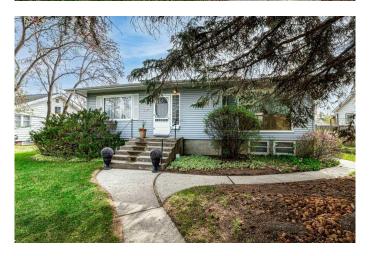

## \$549,900

4 Bedroom, 2.00 Bathroom, 1,304 sqft Residential on 0.24 Acres

Waskasoo, Red Deer, Alberta

Surround yourself with the beauty of historic Waskasoo in this delightfully charming home nestled in it's own private yard oasis. While sipping on a cool refreshment on the patio enjoy the mature trees, shrubs and flowering perennials. Serenity at it's finest! Walk out front door and have immediate access to the river and the pathway system. Take a short walk to the Gaetz Lake Sanctuary, then continue on to Mackenzie Trails. Don't miss out on this opportunity to secure a piece Red Deer's most sought after real estate!