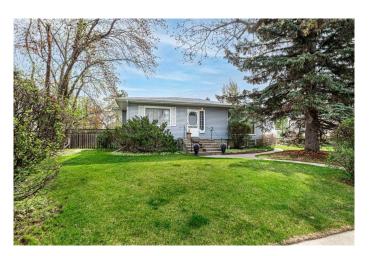

## \$549,900

4 Bedroom, 2.00 Bathroom, 1,304 sqft Residential on 0.24 Acres

Waskasoo, Red Deer, Alberta

Surround yourself with the beauty of historic Waskasoo in this delightfully charming home nestled in it's own private yard oasis. While sipping on a cool refreshment on the patio enjoy the mature trees, shrubs and flowering perennials. Serenity at it's finest! Walk out front door and have immediate access to the river and the pathway system. Take a short walk to the Gaetz Lake Sanctuary, then continue on to Mackenzie Trails. Don't miss out on this opportunity to secure a piece Red Deer's most sought after real estate!