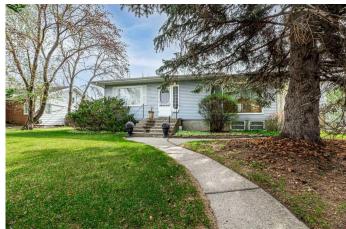

## \$549,900

4 Bedroom, 2.00 Bathroom, 1,304 sqft Residential on 0.24 Acres

Waskasoo, Red Deer, Alberta

Surround yourself with the beauty of historic Waskasoo in this delightfully charming home nestled in it's own private yard oasis. While sipping on a cool refreshment on the patio enjoy the mature trees, shrubs and flowering perennials. Serenity at it's finest! Walk out front door and have immediate access to the river and the pathway system. Take a short walk to the Gaetz Lake Sanctuary, then continue on to Mackenzie Trails. Don't miss out on this opportunity to secure a piece Red Deer's most sought after real estate!