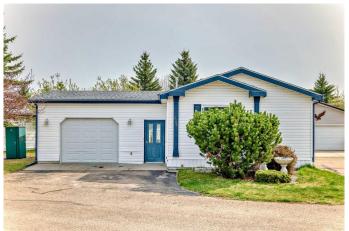

# \$210,000

3 Bedroom, 2.00 Bathroom, 1,444 sqft Mobile on 0.00 Acres

Davenport, Red Deer, Alberta

Welcome to Davenport Place, a highly sought-after adult community where this beautifully cared-for doublewide modular home awaits. Offering 1,444 square feet of comfortable living space, this home features a functional and inviting layout with 3 spacious bedrooms, 2 full bathrooms, and a generously sized living room designed to fit larger furniture with ease. Many windows, and vaulted ceilings offer an abundance of natural light.

The open-concept kitchen and dining area is ideal for entertaining, perfect for hosting gatherings with family and friends.

Tucked away on a quiet lot, this home offers a peaceful retreat. The fully finished attached garage offers either parking or workshop space.

## **Amenities**

Parking Spaces 3

Parking Driveway, Garage Door Opener, Front Drive, Single Garage Attached

# of Garages 1