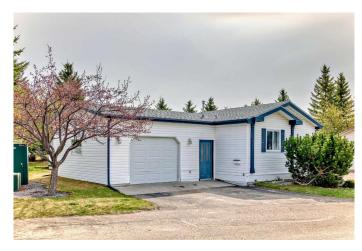

# \$210,000 - 4908 Dorchester Avenue, Red Deer

MLS® #A2220146

# \$210,000

3 Bedroom, 2.00 Bathroom, 1,444 sqft Mobile on 0.00 Acres

Davenport, Red Deer, Alberta

Welcome to Davenport Place, a highly sought-after adult community where this beautifully cared-for doublewide modular home awaits. Offering 1,444 square feet of comfortable living space, this home features a functional and inviting layout with 3 spacious bedrooms, 2 full bathrooms, and a generously sized living room designed to fit larger furniture with ease. Many windows, and vaulted ceilings offer an abundance of natural light.

The open-concept kitchen and dining area is ideal for entertaining, perfect for hosting gatherings with family and friends.

Tucked away on a quiet lot, this home offers a peaceful retreat. The fully finished attached garage offers either parking or workshop space.

Built in 2001