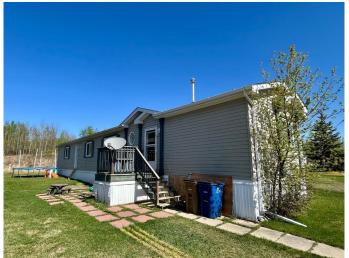

# \$90,000 - 10, Deer Medows Drive, Lac La Biche

MLS® #A2220213

## \$90,000

3 Bedroom, 2.00 Bathroom, 1,112 sqft Residential on 0.00 Acres

NONE, Lac La Biche, Alberta

MOTIVATED SELLER â€" BRING AN OFFER! Located less than 10 minutes from Lac La Biche, this well-maintained 2007 Moduline manufactured home offers comfortable and affordable living in the welcoming community of Deer Meadows. This 3-bedroom, 2-bathroom home features a spacious open-concept layout with a bright kitchen, a relaxing 4-piece ensuite with a soaker tub, and a separate 4-piece main bathroom. Recent upgrades include new laminate flooring, new fridge, new washer, new hot water tank, and a new furnace â€" move-in ready peace of mind! The home also includes 12 extra boxes of laminate flooring (approx. 225 sq ft) for future projects. Enjoy the community lifestyle that Deer Meadows offers (lot fees apply, services not included). Looking to relocate the home? No problem â€" arrangements can be made with the Deer Meadows manager to move the home to a location of your choice.

#### **Exterior**

Exterior Features None

Lot Description No Neighbours Behind

Roof Asphalt Shingle

Construction Mixed, Vinyl Siding, Wood Frame

Foundation Wood