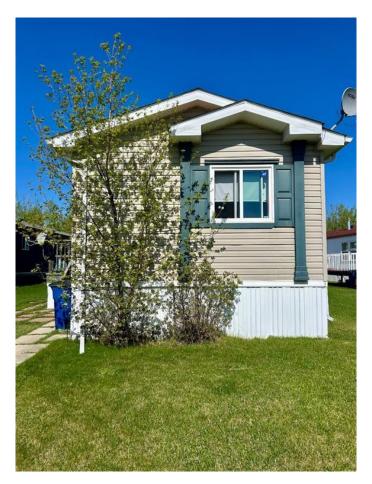

# \$90,000 - 10, Deer Medows Drive, Lac La Biche

MLS® #A2220213

## \$90,000

3 Bedroom, 2.00 Bathroom, 1,112 sqft Residential on 0.00 Acres

NONE, Lac La Biche, Alberta

MOTIVATED SELLER â€" BRING AN OFFER! Located less than 10 minutes from Lac La Biche, this well-maintained 2007 Moduline manufactured home offers comfortable and affordable living in the welcoming community of Deer Meadows. This 3-bedroom, 2-bathroom home features a spacious open-concept layout with a bright kitchen, a relaxing 4-piece ensuite with a soaker tub, and a separate 4-piece main bathroom. Recent upgrades include new laminate flooring, new fridge, new washer, new hot water tank, and a new furnace â€" move-in ready peace of mind! The home also includes 12 extra boxes of laminate flooring (approx. 225 sq ft) for future projects. Enjoy the community lifestyle that Deer Meadows offers (lot fees apply, services not included). Looking to relocate the home? No problem â€" arrangements can be made with the Deer Meadows manager to move the home to a location of your choice.

#### **Exterior**

Exterior Features None

Lot Description No Neighbours Behind

Roof Asphalt Shingle

Construction Mixed, Vinyl Siding, Wood Frame

Foundation Wood