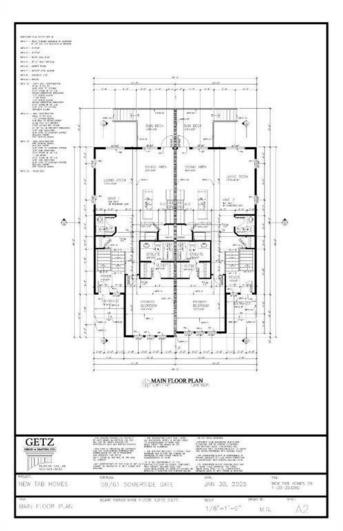

## \$399,900

3 Bedroom, 3.00 Bathroom, 944 sqft Residential on 0.20 Acres

SE Southridge, Medicine Hat, Alberta

Welcome to this stunning brand-new home by New Tab Homes Ltd., scheduled for completion in mid-October 2025! This half duplex offers a bright, open-concept layout with 3 bedrooms and 2.5 bathrooms, ideal for modern living. The main floor features a functional kitchen with a central island and walk-in pantry, seamlessly connecting to the dining area and cozy living room. A spacious deck extends your living space outdoors, with a backyard ready for your personal touch. Also on the main floor is a convenient 2-piece bath and the primary suite, complete with a walk-in closet and 4-piece ensuite. The basement adds two more bedrooms, a full 4-piece bathroom, a laundry room & spacious family room. Ideally situated near schools, walking paths, and local amenities. There's still time to customize finishes to your personal style! RMS square footage is based on builder plans and will be updated upon completion.

### **Essential Information**

MLS® # A2220365 Price \$399,900

Bedrooms 3

Bathrooms 3.00

Full Baths 2

Half Baths 1

Square Footage 944

Acres 0.20 Year Built 2025