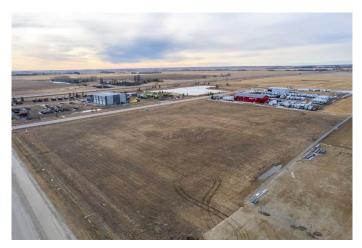

# \$430,100 - 204-32580 Range Road 11, Rural Mountain View County

MLS® #A2220543

#### \$430,100

0 Bedroom, 0.00 Bathroom, Commercial on 3.74 Acres

NONE, Rural Mountain View County, Alberta

Discover the perfect location for your business in the thriving Netook Crossing Business Park, situated in Mountain View County. This bare lot, zoned Business Park District (I-BP), offers unparalleled potential for commercial development in a well-established and strategically located business hub. This 3.74-acre lot has a sewer connection, High-speed internet connection, telephone, natural gas and up to 800 amp service at the property line. If required for your use, a water well would need to be drilled and there is a limit to water use from Alberta Environment on average daily use.