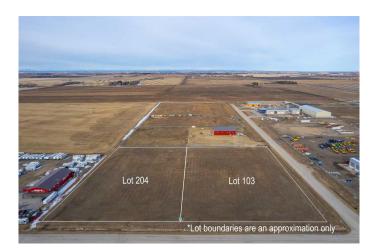

# \$430,100 - 204-32580 Range Road 11, Rural Mountain View County

MLS® #A2220543

#### \$430,100

0 Bedroom, 0.00 Bathroom, Commercial on 3.74 Acres

NONE, Rural Mountain View County, Alberta

Discover the perfect location for your business in the thriving Netook Crossing Business Park, situated in Mountain View County. This bare lot, zoned Business Park District (I-BP), offers unparalleled potential for commercial development in a well-established and strategically located business hub. This 3.74-acre lot has a sewer connection, High-speed internet connection, telephone, natural gas and up to 800 amp service at the property line. If required for your use, a water well would need to be drilled and there is a limit to water use from Alberta Environment on average daily use.