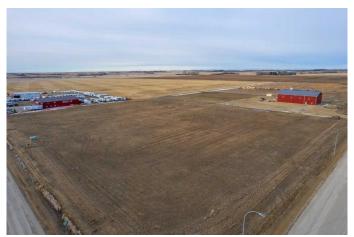

# \$430,100 - 204-32580 Range Road 11, Rural Mountain View County

MLS® #A2220543

#### \$430,100

0 Bedroom, 0.00 Bathroom, Commercial on 3.74 Acres

NONE, Rural Mountain View County, Alberta

Discover the perfect location for your business in the thriving Netook Crossing Business Park, situated in Mountain View County. This bare lot, zoned Business Park District (I-BP), offers unparalleled potential for commercial development in a well-established and strategically located business hub. This 3.74-acre lot has a sewer connection, High-speed internet connection, telephone, natural gas and up to 800 amp service at the property line. If required for your use, a water well would need to be drilled and there is a limit to water use from Alberta Environment on average daily use.