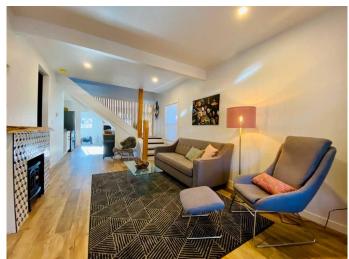

## \$399,900

3 Bedroom, 2.00 Bathroom, 1,195 sqft Residential on 0.09 Acres

London Road, Lethbridge, Alberta

Visit REALTOR® website for additional information.

Charming and fully renovated, this 1½ Storey home at 1206 5A Ave S blends vintage character with modern upgrades. Located in the desirable London Road area, it offers 3 bedrooms, 1.5 baths, a custom kitchen, and a spacious living room with electric fireplace. Enjoy a heated sunporch, rear deck, landscaped yard, and parking for 3-4. Renovated in 2021, with a fenced yard and large shedâ€"just steps from downtown, schools, shopping, and the senior center. A true gem!

#### Interior

Interior Features Recessed Lighting, Wood Counters

Appliances Dishwasher, Double Oven, Dryer, Electric Range, Gas Water Heater

Heating Forced Air

Cooling None
Fireplace Yes