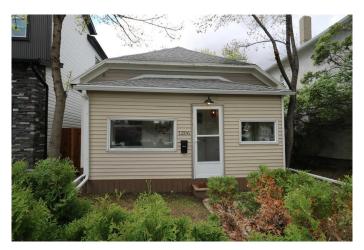

# \$399,900 - 1206 5a Avenue S, Lethbridge

MLS® #A2220618

## \$399,900

3 Bedroom, 2.00 Bathroom, 1,195 sqft Residential on 0.09 Acres

London Road, Lethbridge, Alberta

Visit REALTOR® website for additional information.

Charming and fully renovated, this 1½ Storey home at 1206 5A Ave S blends vintage character with modern upgrades. Located in the desirable London Road area, it offers 3 bedrooms, 1.5 baths, a custom kitchen, and a spacious living room with electric fireplace. Enjoy a heated sunporch, rear deck, landscaped yard, and parking for 3-4. Renovated in 2021, with a fenced yard and large shedâ€"just steps from downtown, schools, shopping, and the senior center. A true gem!