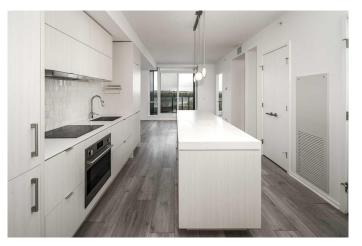

#### \$359,999

1 Bedroom, 1.00 Bathroom, 578 sqft Residential on 0.00 Acres

Downtown East Village, Calgary, Alberta

Enjoy the 3D tour to appreciate this stunning space fully! Welcome to Verve, one of downtown's most sought-after high-rises! This east-facing 1-bedroom, 1-bath condo offers stunning river views, creating the perfect urban retreat. Thanks to floor-to-ceiling windows, step inside a space soaked in natural light. The modern kitchen is a chef's dream, featuring granite countertops, designer tiles, and sleek cabinetry. The spacious bedroom is adjacent to a luxurious 4-piece bathroom, offering style and comfort. Enjoy fresh air and breathtaking scenery from your east-facing balcony, the perfect spot to take in the mesmerizing Bow River views. Verve offers premium amenities, including daily concierge service, underground heated parking, a fitness center, a party room, a lounge area, and an incredible rooftop patio with 360Ű city views. The unbeatable location places you steps from Bow River Pathway, Kensington, Eau Claire, LRT stations, shopping, restaurants, coffee shops, and downtown offices. The glamorous hotel-style lobby welcomes you home every day. Don't miss this fantastic opportunityâ€"whether you're looking for a stylish downtown home or an investment property, this unit is a perfect choice. Call now to book your private viewing!