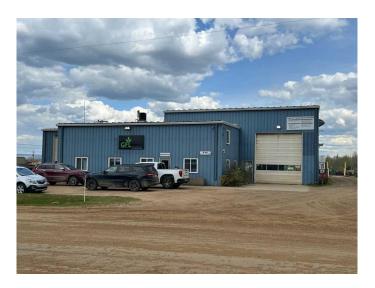

### \$3,998,000

0 Bedroom, 0.00 Bathroom, Commercial on 6.61 Acres

NONE, Slave Lake, Alberta

6.6 Acres of prime industrial land with several shops including the main shop measuring 100 ft wide by 130 deep with seven 16 foot doors. Additional shops include an 80x120 transfer station, a 40 x 60 shop with three 14 ft doors, a small garage, and a 40 x 80 shop with three 14 foot doors. Inlcuded in the 6.5 acres is a vacant 1.05 acre lot currently used as storage. The opportunity is grand as it is, now factor in the long term national tenant who currently is on an open lease. Great reception and office area to top it off, opportunity is knocking now.

Built in 1993