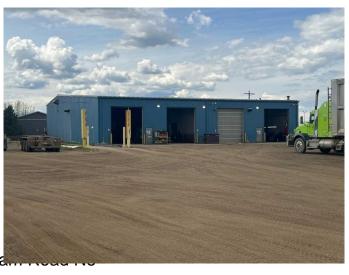

### \$3,998,000

0 Bedroom, 0.00 Bathroom, Commercial on 6.61 Acres

NONE, Slave Lake, Alberta

6.6 Acres of prime industrial land with several shops including the main shop measuring 100 ft wide by 130 deep with seven 16 foot doors. Additional shops include an 80x120 transfer station, a 40 x 60 shop with three 14 ft doors, a small garage, and a 40 x 80 shop with three 14 foot doors. Inlcuded in the 6.5 acres is a vacant 1.05 acre lot currently used as storage. The opportunity is grand as it is, now factor in the long term national tenant who currently is on an open lease. Great reception and office area to top it off, opportunity is knocking now.