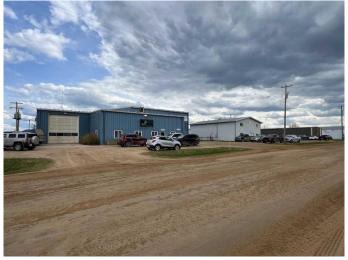

### \$3,998,000

0 Bedroom, 0.00 Bathroom, Commercial on 6.61 Acres

NONE, Slave Lake, Alberta

6.6 Acres of prime industrial land with several shops including the main shop measuring 100 ft wide by 130 deep with seven 16 foot doors. Additional shops include an 80x120 transfer station, a 40 x 60 shop with three 14 ft doors, a small garage, and a 40 x 80 shop with three 14 foot doors. Inlcuded in the 6.5 acres is a vacant 1.05 acre lot currently used as storage. The opportunity is grand as it is, now factor in the long term national tenant who currently is on an open lease. Great reception and office area to top it off, opportunity is knocking now.