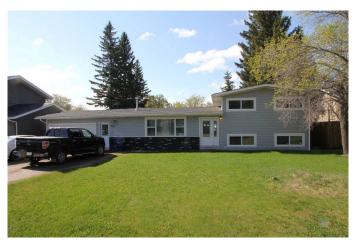

## \$187,500

3 Bedroom, 2.00 Bathroom, 1,352 sqft Residential on 0.37 Acres

NONE, Maidstone, Saskatchewan

This larger 3-level split home sits on a massive 78' x 198' lot with back lane access and a garden area. Inside, you'll find three bedrooms and a full bath upstairs, a spacious eat-in kitchen and large living room on the main, plus a large foyer that could double as an officeâ€"leading to the attached single garage.

The lower level offers a cozy family room, 2-piece bath, and laundry. Easy-care laminate flooring runs throughout, with durable PVC windows, vinyl siding, and asphalt shingles completing the package. Plenty of space inside and outâ€"ideal for families, first-time buyers, or investment.

Type Residential Sub-Type Detached

Style 3 Level Split

Status Active

#### **Exterior**

Exterior Features None

Lot Description Back Lane, Back Yard, Front Yard, Landscaped, Lawn

Roof Asphalt Shingle

Construction Vinyl Siding, Wood Frame

Foundation Poured Concrete