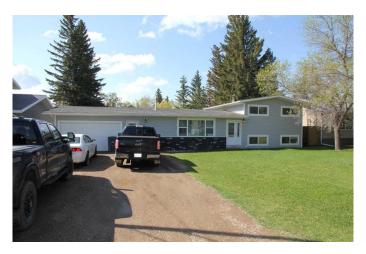

## \$187,500

3 Bedroom, 2.00 Bathroom, 1,352 sqft Residential on 0.37 Acres

NONE, Maidstone, Saskatchewan

This larger 3-level split home sits on a massive 78' x 198' lot with back lane access and a garden area. Inside, you'll find three bedrooms and a full bath upstairs, a spacious eat-in kitchen and large living room on the main, plus a large foyer that could double as an officeâ€"leading to the attached single garage.

The lower level offers a cozy family room, 2-piece bath, and laundry. Easy-care laminate flooring runs throughout, with durable PVC windows, vinyl siding, and asphalt shingles completing the package. Plenty of space inside and outâ€"ideal for families, first-time buyers, or investment.

#### **Amenities**

Parking Spaces 5

Parking Single Garage Attached

# of Garages 1