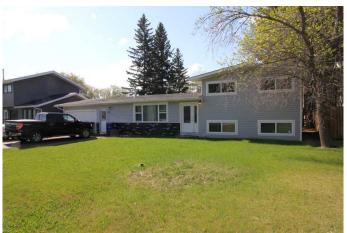

## \$187,500

3 Bedroom, 2.00 Bathroom, 1,352 sqft Residential on 0.37 Acres

NONE, Maidstone, Saskatchewan

This larger 3-level split home sits on a massive 78' x 198' lot with back lane access and a garden area. Inside, you'll find three bedrooms and a full bath upstairs, a spacious eat-in kitchen and large living room on the main, plus a large foyer that could double as an officeâ€"leading to the attached single garage.

The lower level offers a cozy family room, 2-piece bath, and laundry. Easy-care laminate flooring runs throughout, with durable PVC windows, vinyl siding, and asphalt shingles completing the package. Plenty of space inside and outâ€"ideal for families, first-time buyers, or investment.

Type Residential Sub-Type Detached

Style 3 Level Split

Status Active

#### **Exterior**

Exterior Features None

Lot Description Back Lane, Back Yard, Front Yard, Landscaped, Lawn

Roof Asphalt Shingle

Construction Vinyl Siding, Wood Frame

Foundation Poured Concrete