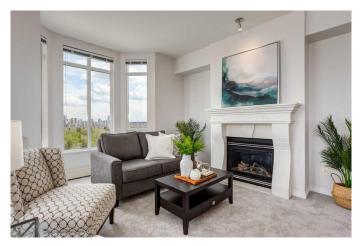

This east tower apartment features breathtaking, unobstructed views of the downtown skyline and a modern open floor plan with 9-foot ceilings. The spacious layout includes two generously sized bedrooms, each with its own ensuite for maximum comfort and privacy. Recent updates â€" including brand-new carpet, fresh paint, and updated light and plumbing fixtures â€" make this home move-in ready.

The inviting kitchen flows seamlessly into the bright living area, perfect for entertaining or relaxing, while the oversized balcony provides the ideal spot to enjoy your morning coffee with sweeping views of the skyline and lush green spaces below. A large in-suite storage room, prime parking stall near the parkade door, and convenient indoor storage locker add everyday functionality.

#### Interior

Interior Features Granite Counters, Storage, Breakfast Bar, Double Vanity

Appliances Dishwasher, Electric Stove, Refrigerator, Washer/Dryer, Range Hood

Heating Baseboard

Cooling Central Air

Fireplace Yes

# of Fireplaces 1

Fireplaces Gas

#### **Exterior**

Exterior Features Balcony
Construction Stucco