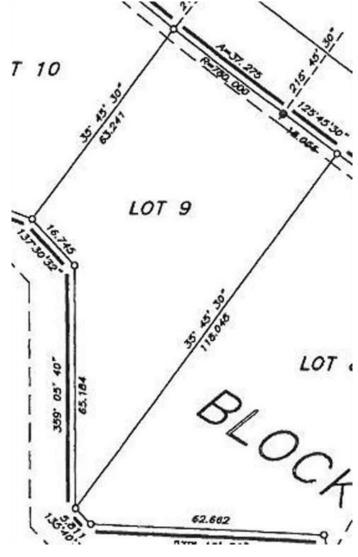

Lot will have water, electricity, and natural gas servicing to the property line. Direct connection to sanitary sewer from the property line is available. \*\*\*Residential uses not allowed on this land\*\*\* Land Use / Zoning: ED. Buyer must fill out a development permit application sheet as part of the offer outlining what they will build, who their contractor is, and outline the timeline that starts substantial construction within 8 months and completes construction with 24 months. Offers must be left open for 3 weeks from the date submitted.

# **Essential Information**

MLS® # A2221461

Price \$44,000

Bathrooms 0.00

Acres 1.15

Type Land

Sub-Type Commercial Land

Status Active

# **Community Information**

Address Lot 9 360 Industrial Road

Subdivision Downtown
City Drumheller





County Drumheller

Province Alberta

Postal Code T0J 0Y0

#### **Exterior**

Lot Description Irregular Lot, See Remarks

### **Additional Information**

Date Listed May 23rd, 2025

Days on Market 50

Zoning ED

## **Listing Details**

Listing Office Century 21 Masters

Data is supplied by Pillar 9â,¢ MLS® System. Pillar 9â,¢ is the owner of the copyright in its MLS® System. Data is deemed reliable but is not guaranteed accurate by Pillar 9â,¢. The trademarks MLS®, Multiple Listing Service® and the associated logos are owned by The Canadian Real Estate Association (CREA) and identify the quality of services provided by real estate professionals who are members of CREA. Used under license.