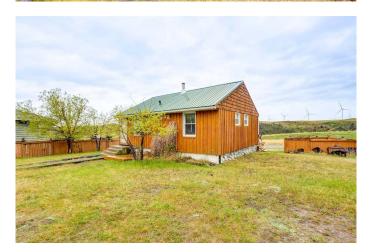

### \$145,000

2 Bedroom, 1.00 Bathroom, 779 sqft Residential on 0.14 Acres

NONE, Rural Pincher Creek No. 9, M.D. of, Alberta

Welcome to Castleview Ridge Estates, where you can experience the charm of cabin life and unparalleled opportunities for outdoor adventures, including world-class windsurfing! Located just an hour from Lethbridge and two hours from Calgary, the Oldman River Dam could be your weekend escape. If you are passionate about adventure and the great outdoors, this is your chance to embrace it. Please note, lease states this home can not be used as a permanent residence.

#### **Exterior**

Exterior Features None

Lot Description Backs on to Park/Green Space

Roof Metal

Construction Wood Siding