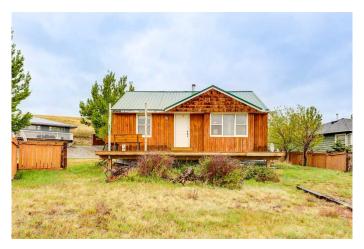

# \$145,000 - 610 Chinook Crescent, Rural Pincher Creek No. 9, M.D. of

MLS® #A2222502

### \$145,000

2 Bedroom, 1.00 Bathroom, 779 sqft Residential on 0.14 Acres

NONE, Rural Pincher Creek No. 9, M.D. of, Alberta

Welcome to Castleview Ridge Estates, where you can experience the charm of cabin life and unparalleled opportunities for outdoor adventures, including world-class windsurfing! Located just an hour from Lethbridge and two hours from Calgary, the Oldman River Dam could be your weekend escape. If you are passionate about adventure and the great outdoors, this is your chance to embrace it. Please note, lease states this home can not be used as a permanent residence.

# **Essential Information**

MLS® # A2222502 Price \$145,000

Bedrooms 2

Bathrooms 1.00

Full Baths 1

Square Footage 779

Acres 0.14

Type Residential Sub-Type Recreational

Style Cottage/Cabin

Status Active

#### **Exterior**

Exterior Features None

Lot Description Backs on to Park/Green Space

Roof Metal

Construction Wood Siding