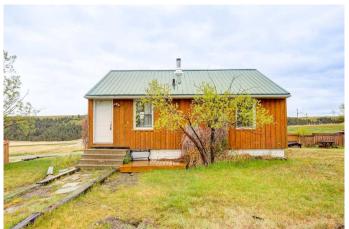

### \$145,000

2 Bedroom, 1.00 Bathroom, 779 sqft Residential on 0.14 Acres

NONE, Rural Pincher Creek No. 9, M.D. of, Alberta

Welcome to Castleview Ridge Estates, where you can experience the charm of cabin life and unparalleled opportunities for outdoor adventures, including world-class windsurfing! Located just an hour from Lethbridge and two hours from Calgary, the Oldman River Dam could be your weekend escape. If you are passionate about adventure and the great outdoors, this is your chance to embrace it. Please note, lease states this home can not be used as a permanent residence.

#### **Exterior**

Exterior Features None

Lot Description Backs on to Park/Green Space

Roof Metal

Construction Wood Siding