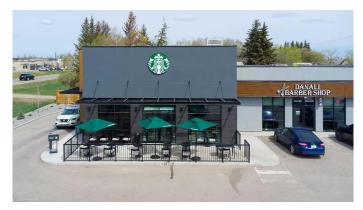

#### \$1,950,000

0 Bedroom, 0.00 Bathroom, Commercial on 0.00 Acres

Wallacefield, Lloydminster, Saskatchewan

Located in one of Lloydminsterâ€<sup>™</sup>s most high-traffic corridors, this impressive commercial property offers outstanding exposure and a strong income stream. Positioned along 50th Avenue on the south end of the city, the site benefits from close proximity to a popular sports facility, multiple restaurants, and a hotelâ€"creating consistent foot and vehicle traffic.

Key features include:

Highway frontage for maximum visibility

Prominent roadside pylon signage

Ample onsite parking for staff and customers

The property is anchored by a national tenant, ensuring reliable cash flow and long-term stability. This is a rare opportunity to acquire a well-situated asset in a thriving commercial hub.