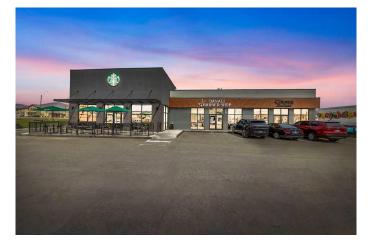

# \$1,950,000 - 1501 50 Avenue, Lloydminster

MLS® #A2222795

#### \$1,950,000

0 Bedroom, 0.00 Bathroom, Commercial on 0.00 Acres

Wallacefield, Lloydminster, Saskatchewan

Located in one of Lloydminsterâ€<sup>™</sup>s most high-traffic corridors, this impressive commercial property offers outstanding exposure and a strong income stream. Positioned along 50th Avenue on the south end of the city, the site benefits from close proximity to a popular sports facility, multiple restaurants, and a hotelâ€"creating consistent foot and vehicle traffic.

Key features include:

Highway frontage for maximum visibility

Prominent roadside pylon signage

Ample onsite parking for staff and customers

The property is anchored by a national tenant, ensuring reliable cash flow and long-term stability. This is a rare opportunity to acquire a well-situated asset in a thriving commercial hub.

Built in 2023