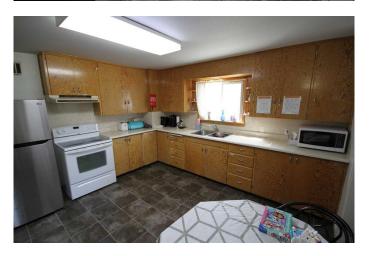

## \$315,000

4 Bedroom, 2.00 Bathroom, 996 sqft Residential on 0.23 Acres

NONE, Taber, Alberta

This delightful home is the perfect rental property for anyone looking for another door to own. Offering comfort, functionality, and all the essentials in one well-maintained package. With 996 sq ft of living space, the main floor features 2 spacious bedrooms and a 4-piece bathroom, making it ideal for a family. The lower level adds extra flexibility with 2 additional bedroom and 3-piece bath, perfect for guests, a roommate, or creating your own private retreat. Garage enthusiasts, take note! The massive 40x18 heated garage with alley access is a rare findâ€"ideal for vehicles, a workshop, or additional storage. This garage has a meat cooler as well. This property is ready to welcome you. Don't miss your chance to own this great value home close to schools.

## Interior

Interior Features See Remarks

Appliances Other

Heating Forced Air, Natural Gas

Cooling None
Has Basement Yes

Basement Finished, Full