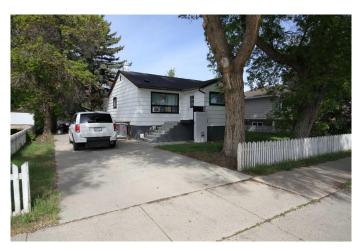

# \$315,000 - 5810 52 Street, Taber

MLS® #A2223783

## \$315,000

4 Bedroom, 2.00 Bathroom, 996 sqft Residential on 0.23 Acres

NONE, Taber, Alberta

This delightful home is the perfect rental property for anyone looking for another door to own. Offering comfort, functionality, and all the essentials in one well-maintained package. With 996 sq ft of living space, the main floor features 2 spacious bedrooms and a 4-piece bathroom, making it ideal for a family. The lower level adds extra flexibility with 2 additional bedroom and 3-piece bath, perfect for guests, a roommate, or creating your own private retreat. Garage enthusiasts, take note! The massive 40x18 heated garage with alley access is a rare findâ€"ideal for vehicles, a workshop, or additional storage. This garage has a meat cooler as well. This property is ready to welcome you. Don't miss your chance to own this great value home close to schools.

#### **Amenities**

Parking Spaces 5

Parking Double Garage Detached, Concrete Driveway

#### **Exterior**

Exterior Features Other

Lot Description Back Lane, Back Yard, Front Yard, Landscaped, Many Trees, Treed

Roof Asphalt Shingle Construction Wood Siding

Foundation Poured Concrete