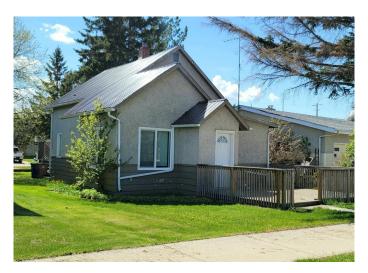

## \$194,000

2 Bedroom, 1.00 Bathroom, 948 sqft Residential on 0.13 Acres

Lac La Biche, Lac La Biche, Alberta

PRICE IMPROVEMENT!! Lakeview! in Lac La Biche. 948sq/ft, 2bedroom 1 bathroom home located along the lakefront on Churchill drive. This great little starter home or revenue property has new windows, tin roof, laminate flooring and is nestled on a 5580 sq/ft lot. There is an alley out back of the property which accesses the yard and fire pit and also additional parking. Walking path along the lake, amenities of town, and a boat launch nearby. This nice property is in great condition and will be affordable.

Built in 1960

#### **Exterior**

Exterior Features None

Lot Description Back Yard, Few Trees, Lake, Views

Roof Metal

Construction Wood Frame

Foundation Block