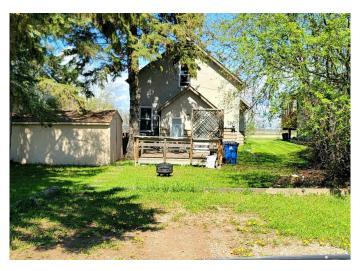

## \$194,000

2 Bedroom, 1.00 Bathroom, 948 sqft Residential on 0.13 Acres

Lac La Biche, Lac La Biche, Alberta

PRICE IMPROVEMENT!! Lakeview! in Lac La Biche. 948sq/ft, 2bedroom 1 bathroom home located along the lakefront on Churchill drive. This great little starter home or revenue property has new windows, tin roof, laminate flooring and is nestled on a 5580 sq/ft lot. There is an alley out back of the property which accesses the yard and fire pit and also additional parking. Walking path along the lake, amenities of town, and a boat launch nearby. This nice property is in great condition and will be affordable.

### **Amenities**

Parking Spaces 4

Parking Parking Pad

#### **Exterior**

Exterior Features None

Lot Description Back Yard, Few Trees, Lake, Views

Roof Metal

Construction Wood Frame

Foundation Block