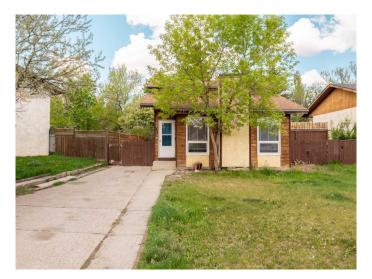

# \$310,000 - 36 Princeton Road W, Lethbridge

MLS® #A2224177

## \$310,000

2 Bedroom, 2.00 Bathroom, 944 sqft Residential on 0.12 Acres

Varsity Village, Lethbridge, Alberta

Charming starter home with room to grow!
Backing onto a green space with a
playground, this 2 bed, 2 bath home offers a
great layout with fully developed basement
and potential to develop 2 additional
bedrooms. A smart opportunity to enter the
market and add value over time.

#### **Exterior**

Exterior Features None

Lot Description Backs on to Park/Green Space

Roof Asphalt Shingle

Construction Vinyl Siding, Stucco

Foundation Poured Concrete