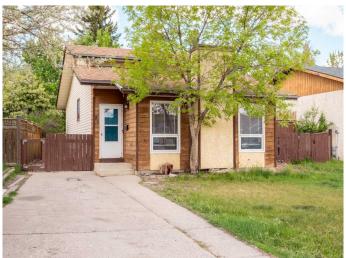

# \$310,000 - 36 Princeton Road W, Lethbridge

MLS® #A2224177

## \$310,000

2 Bedroom, 2.00 Bathroom, 944 sqft Residential on 0.12 Acres

Varsity Village, Lethbridge, Alberta

Charming starter home with room to grow!
Backing onto a green space with a
playground, this 2 bed, 2 bath home offers a
great layout with fully developed basement
and potential to develop 2 additional
bedrooms. A smart opportunity to enter the
market and add value over time.