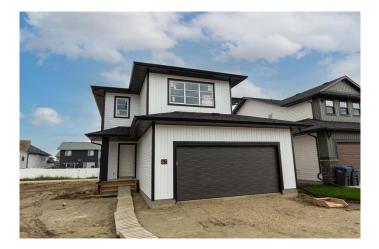

### \$569,900

3 Bedroom, 3.00 Bathroom, 1,928 sqft Residential on 0.12 Acres

Beacon Hill, Sylvan Lake, Alberta

**BRAND NEW CONSTRUCTION | AUGUST** POSSESSION - Situated in sought after Beacon Hill and only steps away from parks, playgrounds and schools, this modern 2 storey could be your family's next home! Built by Laebon Homes, this 2 storey Riley floorplan offers 1928 square feet above grade, a wide open floor plan filled with natural light, and modern finishes throughout. The kitchen is well appointed with two tone cabinetry, quartz counter tops, a large island with eating bar, stainless steel appliances, and a large walk-in pantry. The living area is spacious and bright with a large picture window overlooking the backyard, and the adjacent dining area offers access to the back deck through large sliding patio doors. Upstairs you'll find the spacious master bedroom suite with your own private 4 pce ensuite with his and hers sinks, shower, and a spacious walk-in closet. Two more bedrooms share a 4 pce bathroom, and you'll appreciate the convenience of upper floor laundry close to all the bedrooms. You'll love ending your day in the large bonus room, which makes the perfect space for family movie nights or a relaxing space to wind down. The attached garage is insulated, drywalled, and taped. If you need more space, the builder can complete the basement development for you, and allowances can also be provided for blinds, and a washer and dryer to make this a completely move in ready package. Poured concrete front driveway, front sod, and rear topsoil are included in the price and will be

completed as weather permits. 1 year builder warranty and 10 year Alberta New Home Warranty are included. Taxes have yet to be assessed. This home has an estimated completion date of August 2025. Photos and renderings are examples from a similar home built previously and do not necessarily reflect finished and colours used in this home.