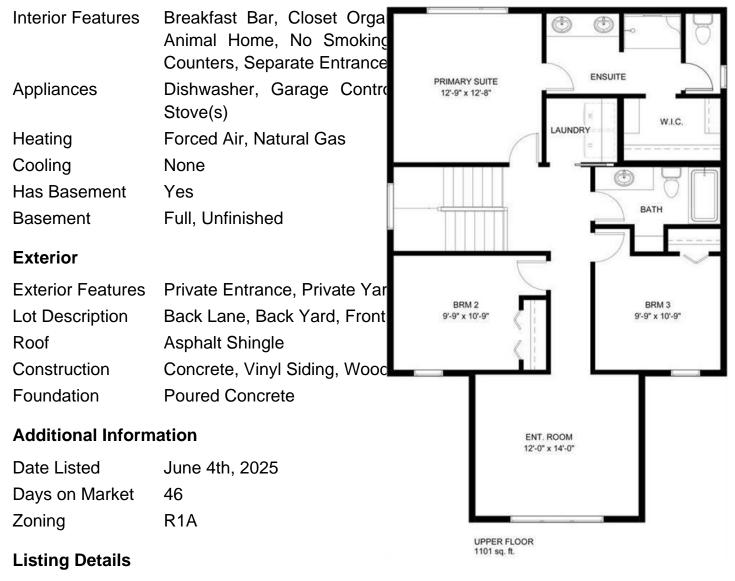

### \$569,900

3 Bedroom, 3.00 Bathroom, 1,928 sqft Residential on 0.12 Acres

Beacon Hill, Sylvan Lake, Alberta

**BRAND NEW CONSTRUCTION | AUGUST** POSSESSION - Situated in sought after Beacon Hill and only steps away from parks, playgrounds and schools, this modern 2 storey could be your family's next home! Built by Laebon Homes, this 2 storey Riley floorplan offers 1928 square feet above grade, a wide open floor plan filled with natural light, and modern finishes throughout. The kitchen is well appointed with two tone cabinetry, quartz counter tops, a large island with eating bar, stainless steel appliances, and a large walk-in pantry. The living area is spacious and bright with a large picture window overlooking the backyard, and the adjacent dining area offers access to the back deck through large sliding patio doors. Upstairs you'll find the spacious master bedroom suite with your own private 4 pce ensuite with his and hers sinks, shower, and a spacious walk-in closet. Two more bedrooms share a 4 pce bathroom, and you'll appreciate the convenience of upper floor laundry close to all the bedrooms. You'll love ending your day in the large bonus room, which makes the perfect space for family movie nights or a relaxing space to wind down. The attached garage is insulated, drywalled, and taped. If you need more space, the builder can complete the basement development for you, and allowances can also be provided for blinds, and a washer and dryer to make this a completely move in ready package. Poured concrete front driveway, front sod, and rear topsoil are included in the price and will be

## **Essential Information**

| MLS® #         | A2226367    |
|----------------|-------------|
| Price          | \$569,900   |
| Bedrooms       | 3           |
| Bathrooms      | 3.00        |
| Full Baths     | 2           |
| Half Baths     | 1           |
| Square Footage | 1,928       |
| Acres          | 0.12        |
| Year Built     | 2025        |
| Туре           | Residential |
| Sub-Type       | Detached    |
| Style          | 2 Storey    |
| Status         | Active      |