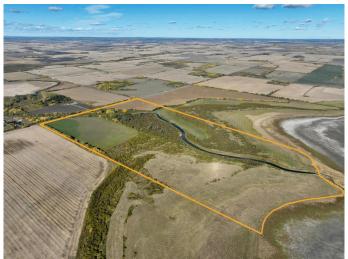

### \$569,000

0 Bedroom, 0.00 Bathroom, Agri-Business on 229.80 Acres

NONE, La Glace, Alberta

229.8+/- Acres on 2 titles selling together as 1 parcel, 100 acres more or less being farmed. 2024 crop was canola and hay. The balance of acres are pasture, bush, creek and La Glace Lake shoreline. Excellent land for farming, pasture and recreation. Call your Realtor today for more information.