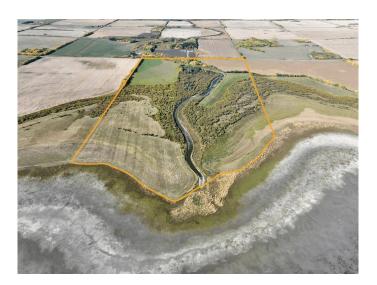

### \$569,000

0 Bedroom, 0.00 Bathroom, Agri-Business on 229.80 Acres

NONE, La Glace, Alberta

229.8+/- Acres on 2 titles selling together as 1 parcel, 100 acres more or less being farmed. 2024 crop was canola and hay. The balance of acres are pasture, bush, creek and La Glace Lake shoreline. Excellent land for farming, pasture and recreation. Call your Realtor today for more information.