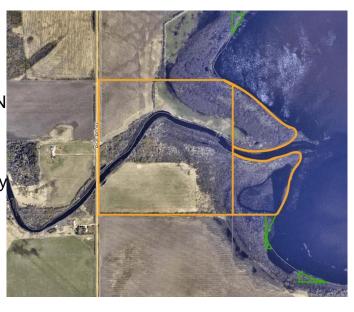

### \$569,000

0 Bedroom, 0.00 Bathroom, Agri-Business on 229.80 Acres

NONE, La Glace, Alberta

229.8+/- Acres on 2 titles selling together as 1 parcel, 100 acres more or less being farmed. 2024 crop was canola and hay. The balance of acres are pasture, bush, creek and La Glace Lake shoreline. Excellent land for farming, pasture and recreation. Call your Realtor today for more information.