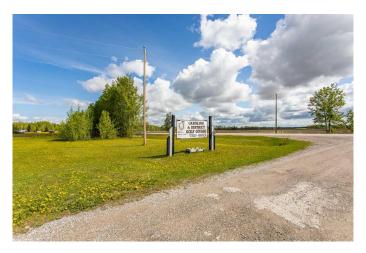

# \$1,150,000 - 3710022 Range Road 6-1, Rural Clearwater County

MLS® #A2227874

\$1,150,000

0 Bedroom, 0.00 Bathroom, Commercial on 155.64 Acres

NONE, Rural Clearwater County, Alberta

Invest in a Lifestyle and a Legacy... The Caroline & District Golf Course presents a rare opportunity to own and operate a beloved 18-hole golf course nestled in the heart of Alberta's breathtaking West Country. Located just minutes north of Caroline and a short drive from Rocky Mountain House and Red Deer, this property is ideally positioned to attract both local and tourist traffic throughout the golf season. This is a par-70 course that stretches 5,679 yards on 155 acres and is known for its relaxed atmosphere and challenging layout. Supporting the course is a spacious clubhouse (2364.25 sqft) featuring a licensed restaurant and lounge, perfect for hosting tournaments, private events, or casual dining. The property also includes 11 serviced camping stalls (power/eater), providing convenient accommodations for overnight guests and traveling golfers. There is a sani-dump onsite for guest convenience. Additionally, there is an older 2-storey 1445.75 sqft house with living quarters that offers flexibility for staff housing or potential rental income. Property is not on municipal sewer/water; there is a septic system and 2 drilled wells. Whether you're a golf enthusiast, savvy investor, or entrepreneur seeking to create a destination retreat, the Caroline & District Golf Course offers exceptional potential for both return on investment and a rewarding lifestyle.

### **Community Information**

Address 3710022 Range Road 6-1

Subdivision NONE

City Rural Clearwater County

County Clearwater County

Province Alberta

Postal Code T0M 0M0