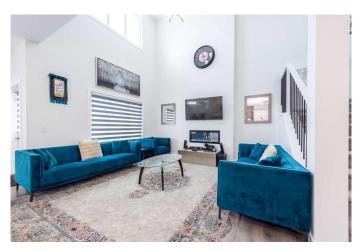

## \$675,000

3 Bedroom, 3.00 Bathroom, 2,212 sqft Residential on 0.09 Acres

Heartland, Cochrane, Alberta

Welcome HOME!!!! Amazing property that is elegant and modern. This property offers the perfect blend of city living and comfort in heartland over 2200 Sq ft. Main level features an open floor plan with open to above ceiling. Spacious family home in a highly desired neighborhood. Features included large back yard, cozy fireplace. The modern layout includes a separate side entrance with undeveloped basement making it perfect for future development. Located in an ideal setting, this home is within walking distance to parks, schools, and local amenities, with easy access to major highways for a quick commute.

### Interior

Interior Features Breakfast Bar, High Ceilings, Kitchen Island, No Smoking Home

Appliances Dishwasher, Dryer, Microwave, Range Hood, Refrigerator, Washer,

Electric Oven

Heating Forced Air, Natural Gas

Cooling Central Air

Fireplace Yes

# of Fireplaces 1

Fireplaces Electric, Family Room

Has Basement Yes

Basement Unfinished, Partial