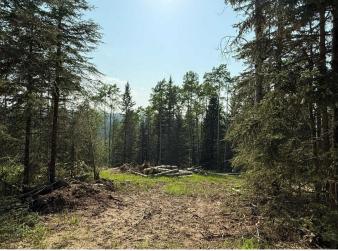

#### \$289,900

0 Bedroom, 0.00 Bathroom, Land on 2.88 Acres

Ridgelands, Rural Mountain View County, Alberta

Price reduced! 2.88 treed acres in the Upper Ridgelands subdivision minutes west of Water Valley and just off pavement. The property features towering spruce and poplar trees, is serviced with power, and has natural gas available at the property line. The sloping lot is ideal for building a walkout home with the perfect spot recent cleared. This subdivision is just west of the highly desirable community of Water Valley with an easy commute to Calgary. There is an older 2 bedroom cabin on concrete pilings (sold as is) which has potential for renovation into the perfect family retreat it once was or enjoy its rustic charm. Zoned R-CR1. Please do not go on the property without your favorite Realtor. Note: land typically requires 30-50% down so check with your bank or mortgage broker if you require financing.

### Exterior

| Exterior Features | Private Yard                                                      |
|-------------------|-------------------------------------------------------------------|
| Lot Description   | Treed, Near Golf Course, Many Trees, No Neighbours Behind, Sloped |