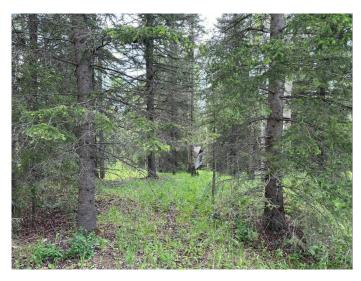

#### \$289,900

0 Bedroom, 0.00 Bathroom, Land on 2.88 Acres

Ridgelands, Rural Mountain View County, Alberta

Price reduced! 2.88 treed acres in the Upper Ridgelands subdivision minutes west of Water Valley and just off pavement. The property features towering spruce and poplar trees, is serviced with power, and has natural gas available at the property line. The sloping lot is ideal for building a walkout home with the perfect spot recent cleared. This subdivision is just west of the highly desirable community of Water Valley with an easy commute to Calgary. There is an older 2 bedroom cabin on concrete pilings (sold as is) which has potential for renovation into the perfect family retreat it once was or enjoy its rustic charm. Zoned R-CR1. Please do not go on the property without your favorite Realtor. Note: land typically requires 30-50% down so check with your bank or mortgage broker if you require financing.

### Exterior

| Exterior Features | Private Yard                                                      |
|-------------------|-------------------------------------------------------------------|
| Lot Description   | Treed, Near Golf Course, Many Trees, No Neighbours Behind, Sloped |