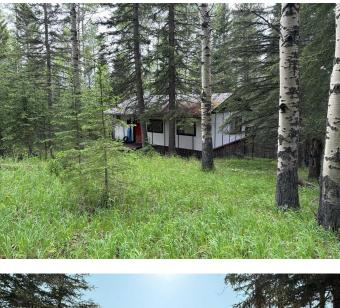

#### \$289,900

0 Bedroom, 0.00 Bathroom, Land on 2.88 Acres

Ridgelands, Rural Mountain View County, Alberta

Price reduced! 2.88 treed acres in the Upper Ridgelands subdivision minutes west of Water Valley and just off pavement. The property features towering spruce and poplar trees, is serviced with power, and has natural gas available at the property line. The sloping lot is ideal for building a walkout home with the perfect spot recent cleared. This subdivision is just west of the highly desirable community of Water Valley with an easy commute to Calgary. There is an older 2 bedroom cabin on concrete pilings (sold as is) which has potential for renovation into the perfect family retreat it once was or enjoy its rustic charm. Zoned R-CR1. Please do not go on the property without your favorite Realtor. Note: land typically requires 30-50% down so check with your bank or mortgage broker if you require financing.

### Exterior

| Exterior Features | Private Yard                                                      |
|-------------------|-------------------------------------------------------------------|
| Lot Description   | Treed, Near Golf Course, Many Trees, No Neighbours Behind, Sloped |