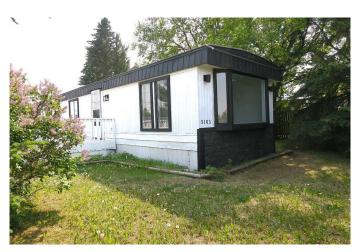

# \$199,900 - 5103 55 Avenue, Eckville

MLS® #A2229444

## \$199,900

4 Bedroom, 1.00 Bathroom, 1,225 sqft Residential on 0.12 Acres

NONE, Eckville, Alberta

Extensively renovated inside and out .

Beautiful kitchen with open raised counter,LOTS of cabinets accented with stainless steel appliances . Kitchen with extra pantry and cabinets and built in desk (Work station). Big living room with Bow window . Big bathroom with extra built-in cabinets .Bedroom with BIG Walk-in closet . HUGE deck with access from kitchen . Property shows well inside and out .