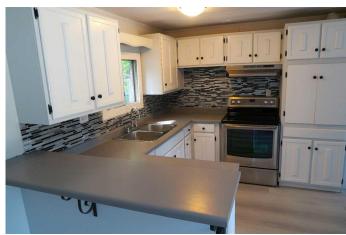

## \$199,900

4 Bedroom, 1.00 Bathroom, 1,225 sqft Residential on 0.12 Acres

NONE, Eckville, Alberta

Extensively renovated inside and out .

Beautiful kitchen with open raised counter,LOTS of cabinets accented with stainless steel appliances . Kitchen with extra pantry and cabinets and built in desk (Work station). Big living room with Bow window . Big bathroom with extra built-in cabinets .Bedroom with BIG Walk-in closet . HUGE deck with access from kitchen . Property shows well inside and out .